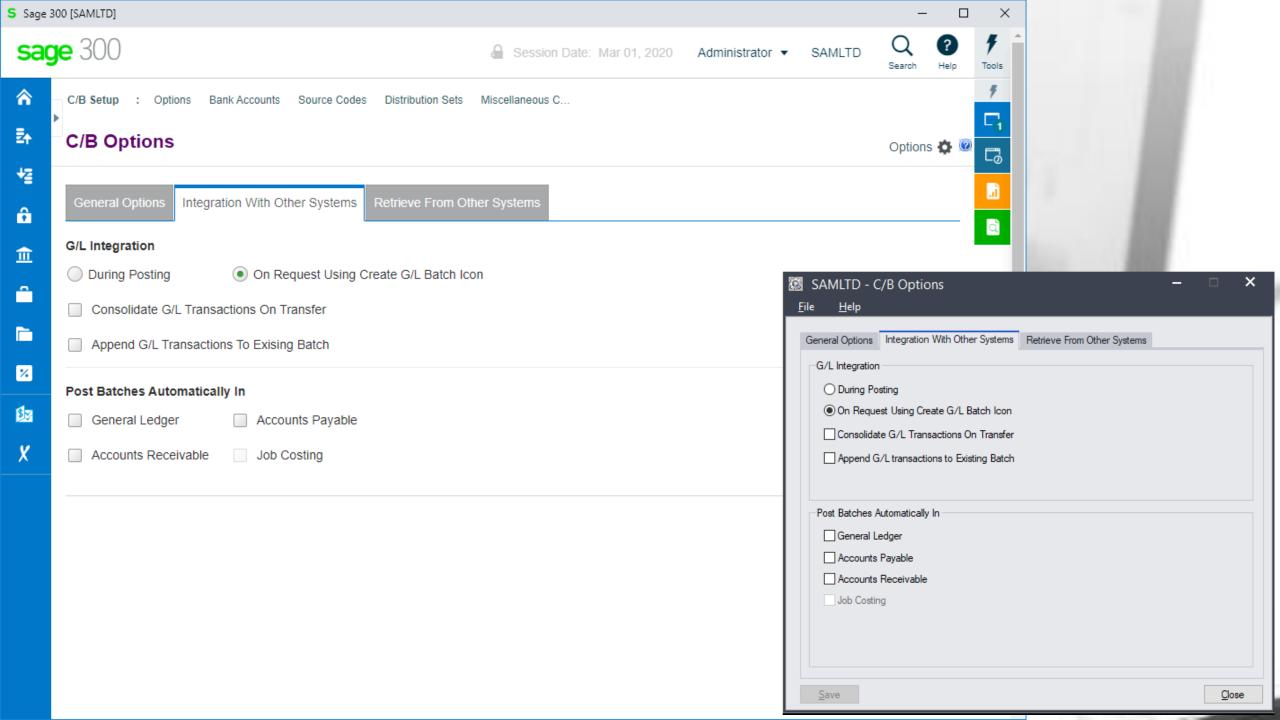

## **Database Updates Via the Views**

Data Integrity is secured because data updates are always done via views

### **Advantages Using Views**

- All database updates are processed via the views
- Views were developed in C, a language that never ages
- Over the years the views have been debugged
- Views don't change except when new fields are added
- Overhead on the server is minimal
- Processes, e.g. posting, are very efficient