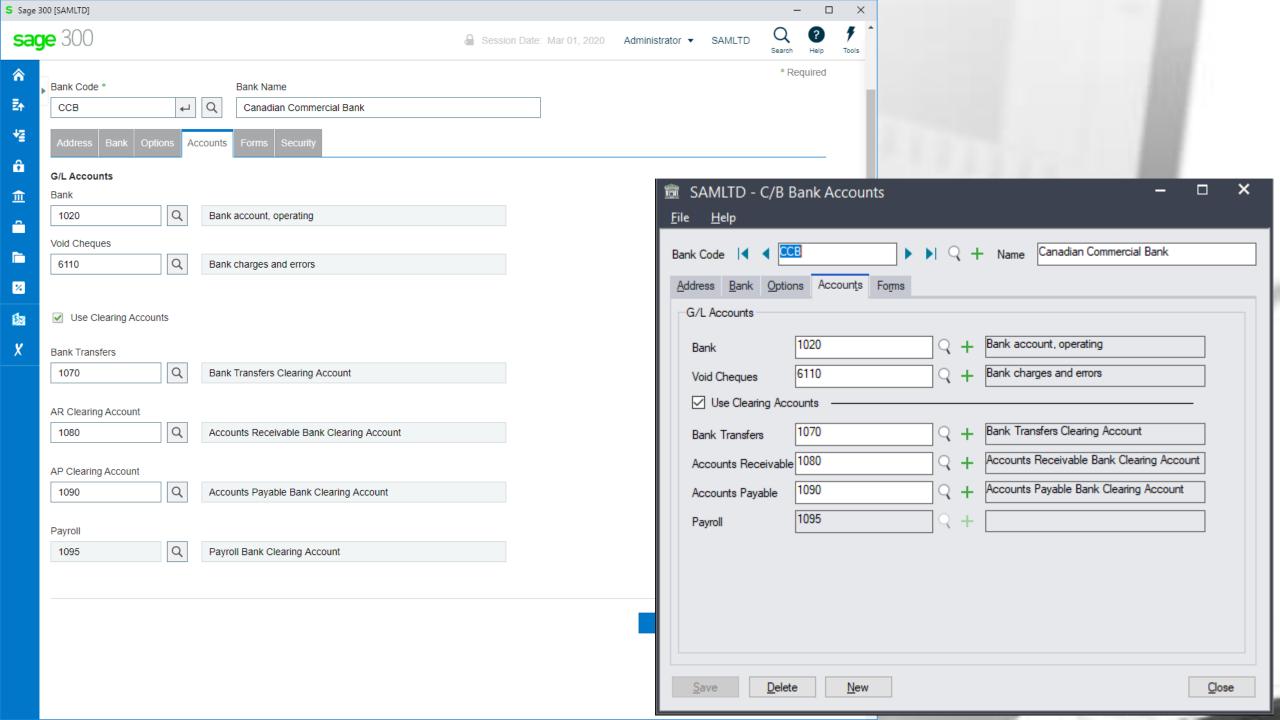

Use a browser from any computer, laptop, tablet, smartphone, etc.
- Perfect fit for the future
- True 3 tier architecture

# Web UIs

Web Screen Controls

Works with sage 300cloud











俞

卧

檀

â

血

 $\overline{\phantom{a}}$ 

ж

da



Session Date: Aug 11, 2020 Administrator ▼ SAMLTD





Options 🗗 🔞





C/B Bank Reconciliation : Reconcile Cashb... Bank Summary Transaction Enqu.

#### C/B Bank Reconciliation





Refresh Close Bank

Calculate...

Show Marked

Cashbook - So

∅ ♥ ♠ ♠ ♦ ♦ ♥ ♥ ♥ □ □ □ ♥ ■ □

俞

卧

42

â

血

 $\overline{\phantom{a}}$ 

ж

da

sage

Options 🖨 🐧



#### C/B Bank Reconciliation





Copyright/Trademarks Privacy Policy Contact Us © 2020. The Sage Grou

#### Peresoft's Products In Sage 300cloud Web menu



# cash-book

Web Screens - On-Premise

















































































Import File Name C:\SAGE\SAGE300\SAMDATA\STAT\_SAMINC\_300C - COPY.CSV

RecXpress

Clear

<u>Import</u>

Browse...

Close

Copyright® 2020 Peresoft Software v1.00

PereSoft Cape CC