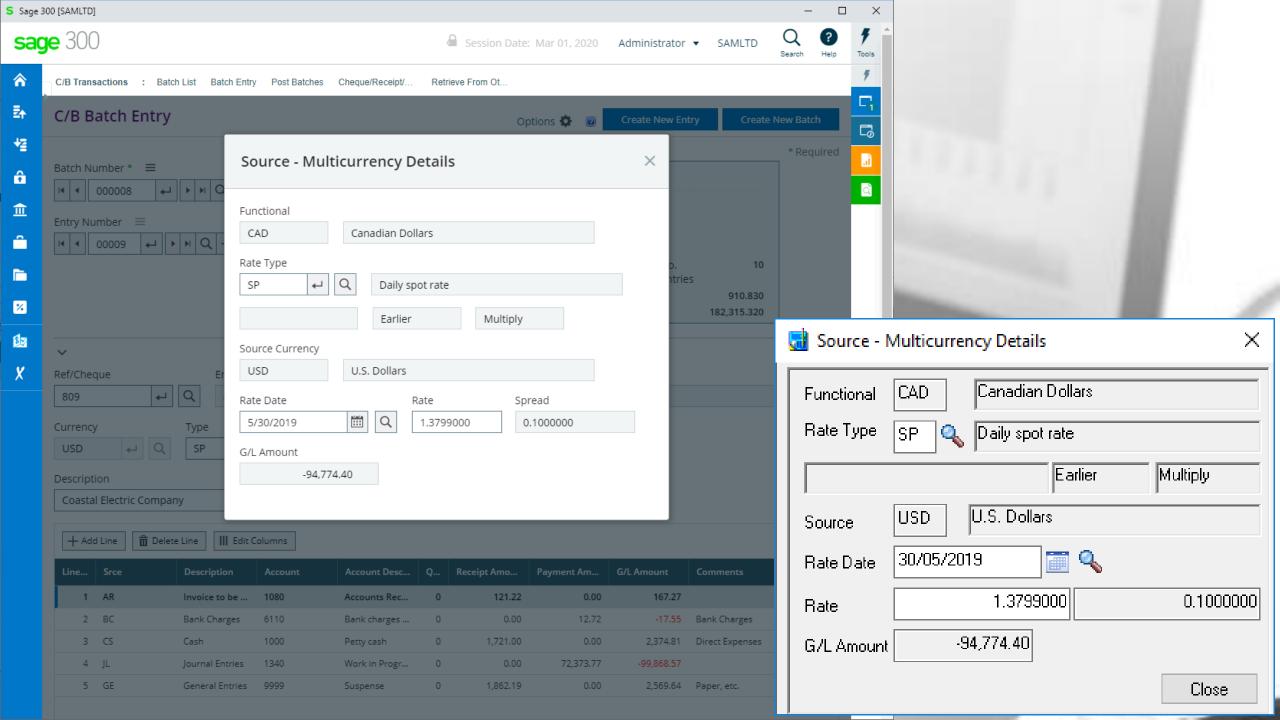

## **Database Updates Via the Views**

Data Integrity is secured because data updates are always done via views

### **Advantages Using Views**

- All database updates are processed via the views
- Views were developed in C, a language that never ages
- Over the years the views have been debugged
- Views don't change except when new fields are added
- Overhead on the server is minimal
- Processes, e.g. posting, are very efficient