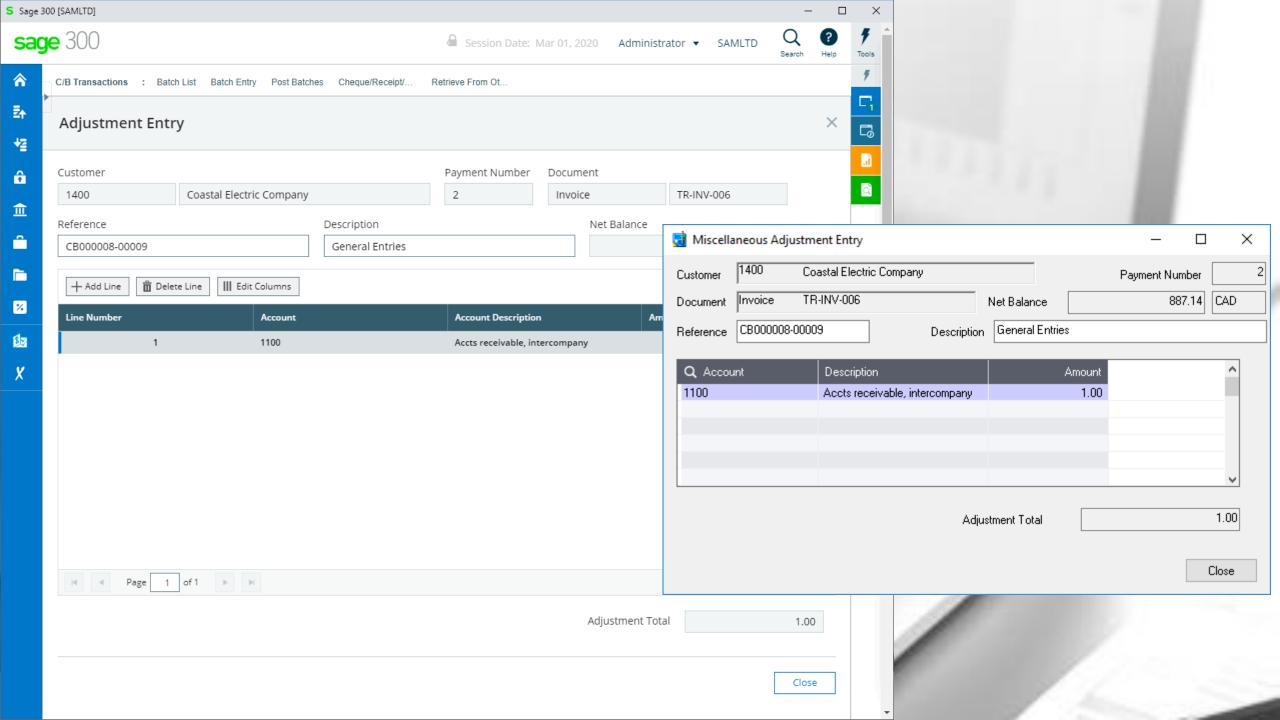

## **Database Updates Via the Views**

Data Integrity is secured because data updates are always done via views

### **Advantages Using Views**

- All database updates are processed via the views
- Views were developed in C, a language that never ages
- Over the years the views have been debugged
- Views don't change except when new fields are added
- Overhead on the server is minimal
- Processes, e.g. posting, are very efficient