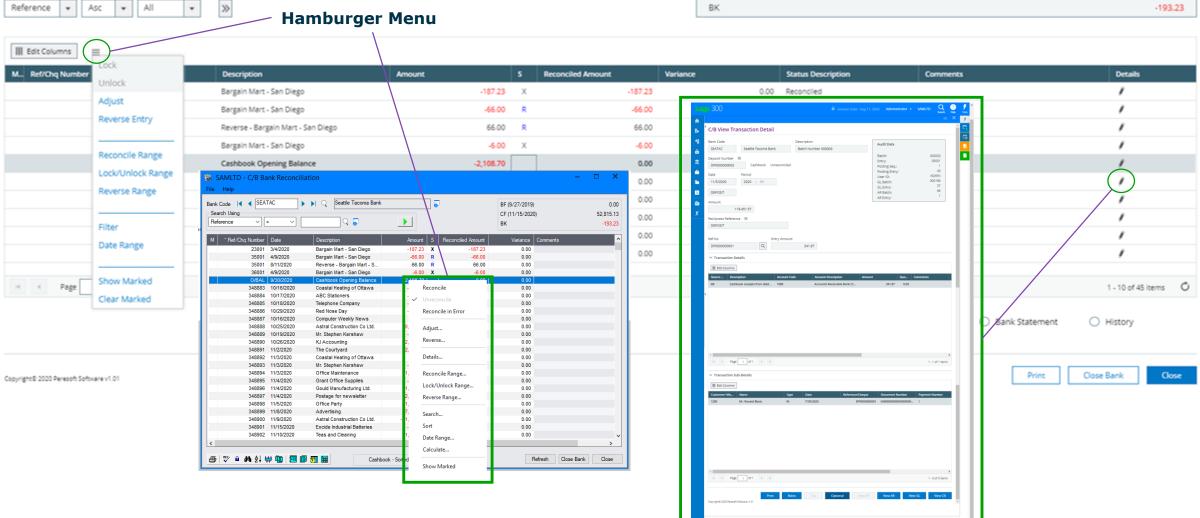

er is minimal
- Processes, e.g. posting, are very efficient

### **Advantages Using Web UIs**

- Easy to install
- Only one installation for the client
- No workstation setup
- Use a browser from any computer, laptop, tablet, smartphone, etc.
- Perfect fit for the future
- True 3 tier architecture

# Web UIs

Web Screen Controls

Works with sage 300cloud











俞

卧

檀

â

血

 $\overline{\phantom{a}}$ 

ж

da



Session Date: Aug 11, 2020 Administrator ▼ SAMLTD





Options 🗗 🔞





C/B Bank Reconciliation : Reconcile Cashb... Bank Summary Transaction Enqu.

#### C/B Bank Reconciliation





Refresh Close Bank

Calculate...

Show Marked

Cashbook - So

∅ ♥ ♠ ♠ ♦ ♦ ♥ ♥ ♥ □ □ □ ♥ ■ □

俞

卧

42

â

血

 $\overline{\phantom{a}}$ 

ж

da

sage

Options 🖨 🐧



#### C/B Bank Reconciliation





Copyright/Trademarks Privacy Policy Contact Us © 2020. The Sage Grou

#### Peresoft's Products In Sage 300cloud Web menu



# cash-book

Web Screens - On-Premise

















































































Import File Name C:\SAGE\SAGE300\SAMDATA\STAT\_SAMINC\_300C - COPY.CSV

RecXpress

Clear

<u>Import</u>

Browse...

Close

Copyright® 2020 Peresoft Software v1.00

PereSoft Cape CC