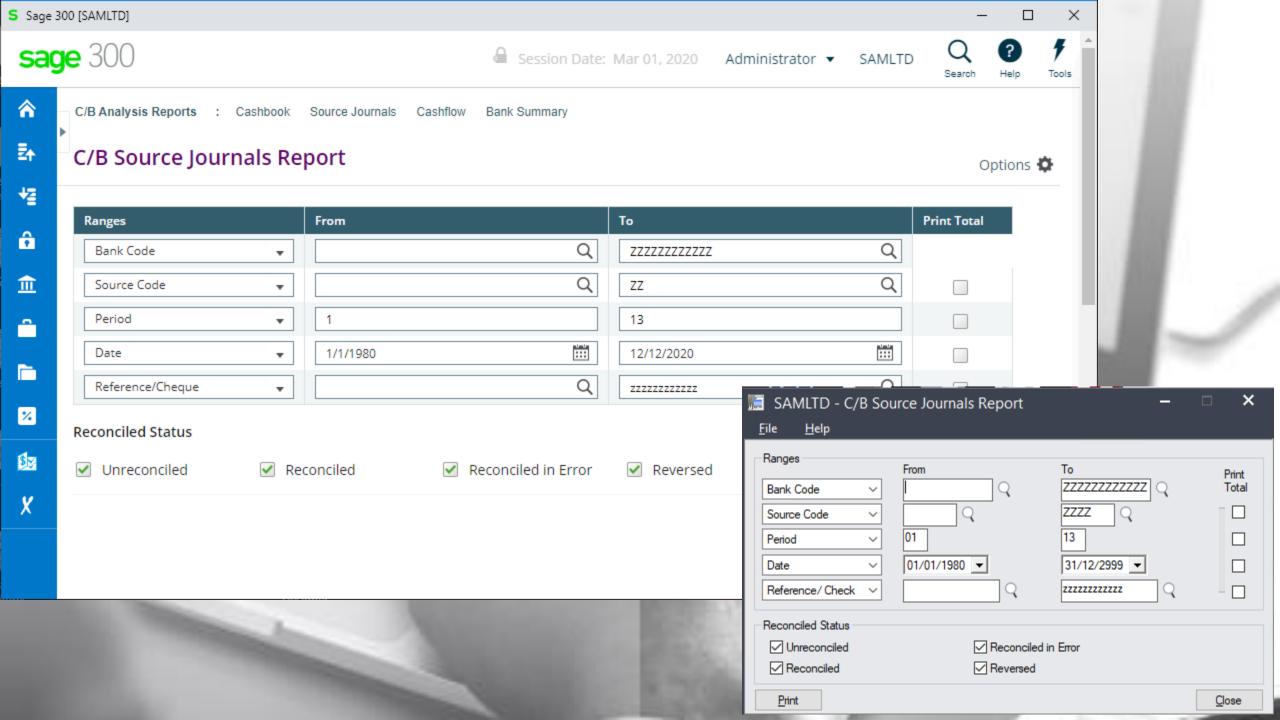

t, smartphone, etc.
- Perfect fit for the future
- True 3 tier architecture

# Web UIs

Web Screen Controls

Works with sage 300cloud











俞

卧

檀

â

血

 $\overline{\phantom{a}}$ 

ж

da



Session Date: Aug 11, 2020 Administrator ▼ SAMLTD





Options 🗗 🔞





C/B Bank Reconciliation : Reconcile Cashb... Bank Summary Transaction Enqu.

#### C/B Bank Reconciliation





Refresh Close Bank

Calculate...

Show Marked

Cashbook - So

∅ ♥ ♠ ♠ ♦ ♦ ♥ ♥ ♥ □ □ □ ♥ ■ □

俞

卧

42

â

血

 $\overline{\phantom{a}}$ 

ж

da

sage

Options 🖨 🐧



#### C/B Bank Reconciliation





Copyright/Trademarks Privacy Policy Contact Us © 2020. The Sage Grou

#### Peresoft's Products In Sage 300cloud Web menu



# cash-book

Web Screens - On-Premise

















































































Import File Name C:\SAGE\SAGE300\SAMDATA\STAT\_SAMINC\_300C - COPY.CSV

RecXpress

Clear

<u>Import</u>

Browse...

Close

Copyright® 2020 Peresoft Software v1.00

PereSoft Cape CC