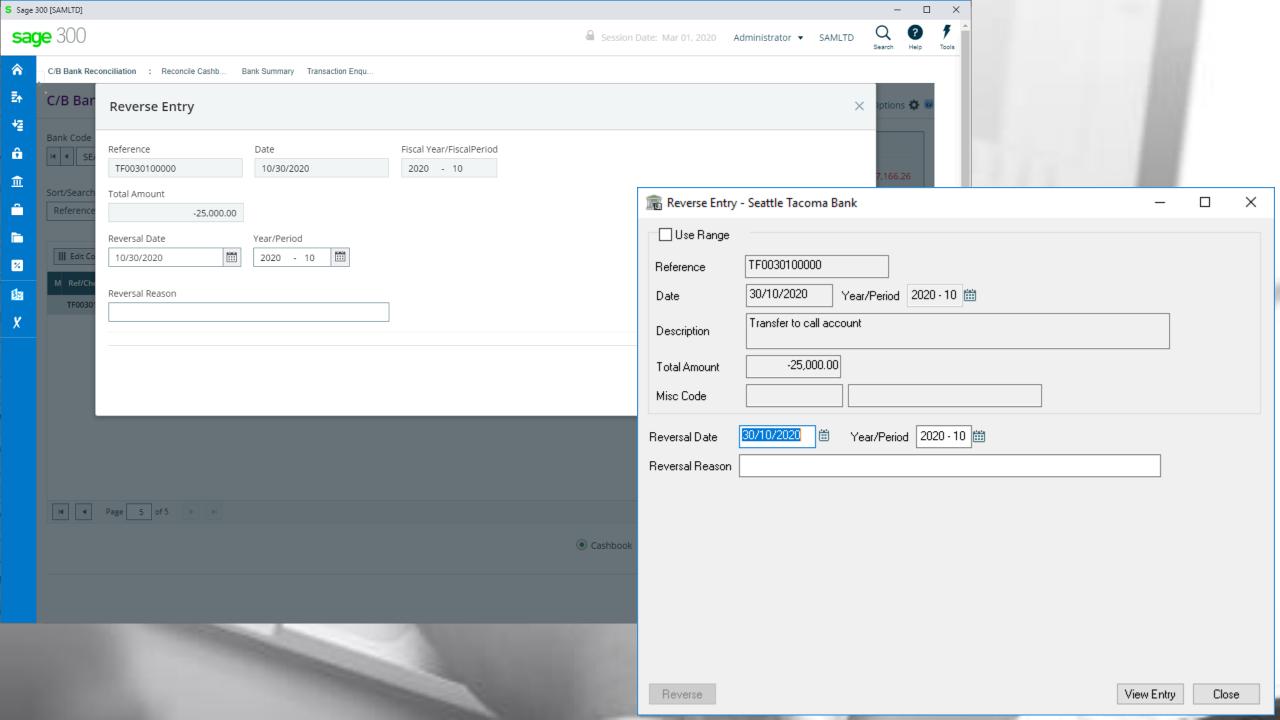

# Web UIs

Web Screen Controls

Works with sage 300cloud

俞

卧

檀

â

血

 $\overline{\phantom{a}}$ 

ж

da

Session Date: Aug 11, 2020 Administrator ▼ SAMLTD

Options 🗗 🔞

C/B Bank Reconciliation : Reconcile Cashb... Bank Summary Transaction Enqu.

#### C/B Bank Reconciliation

Refresh Close Bank

Calculate...

Show Marked

Cashbook - So

∅ ♥ ♠ ♠ ♦ ♦ ♥ ♥ ♥ □ □ □ ♥ ■ □

俞

卧