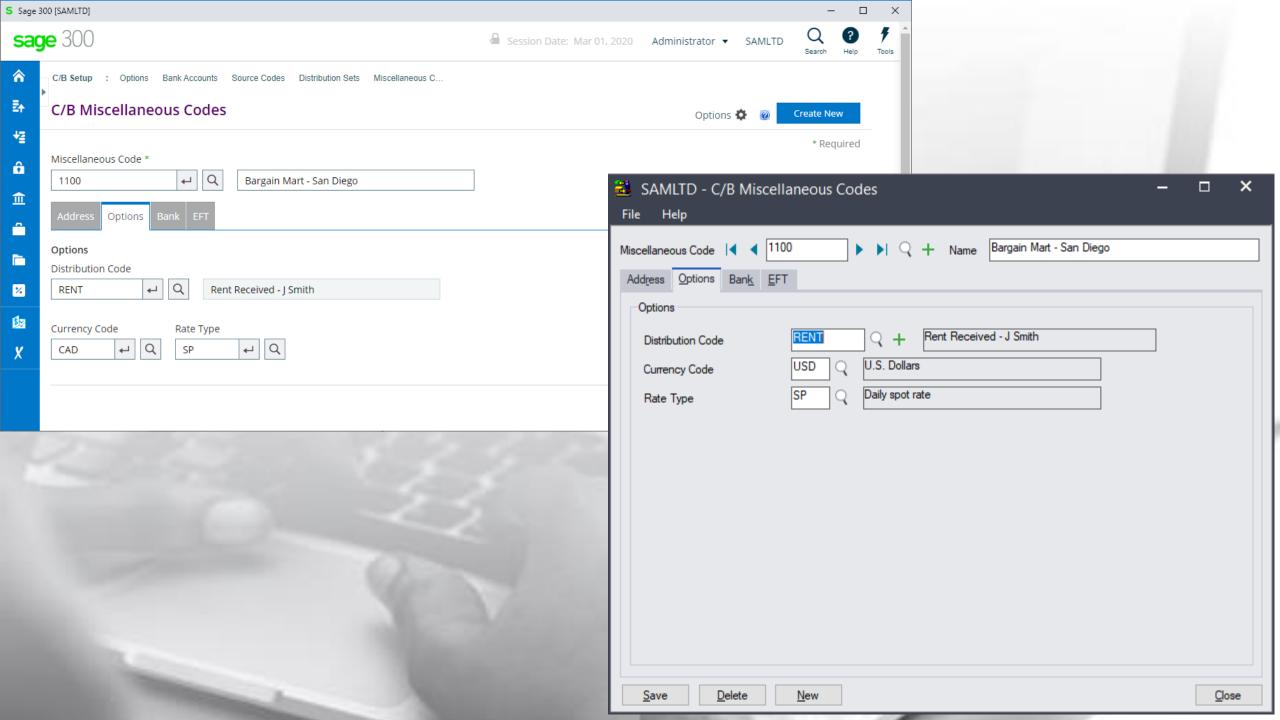

ser from any computer, laptop, tablet, smartphone, etc.
- Perfect fit for the future
- True 3 tier architecture

# Web UIs

Web Screen Controls

Works with sage 300cloud











俞

卧

檀

â

血

 $\overline{\phantom{a}}$ 

ж

da



Session Date: Aug 11, 2020 Administrator ▼ SAMLTD





Options 🗗 🔞





C/B Bank Reconciliation : Reconcile Cashb... Bank Summary Transaction Enqu.

#### C/B Bank Reconciliation





Refresh Close Bank

Calculate...

Show Marked

Cashbook - So

∅ ♥ ♠ ♠ ♦ ♦ ♥ ♥ ♥ □ □ □ ♥ ■ □

俞

卧

42

â

血

 $\overline{\phantom{a}}$ 

ж

da

sage

Options 🖨 🐧



#### C/B Bank Reconciliation





Copyright/Trademarks Privacy Policy Contact Us © 2020. The Sage Grou

#### Peresoft's Products In Sage 300cloud Web menu



# cash-book

Web Screens - On-Premise

















































































Import File Name C:\SAGE\SAGE300\SAMDATA\STAT\_SAMINC\_300C - COPY.CSV

RecXpress

Clear

<u>Import</u>

Browse...

Close

Copyright® 2020 Peresoft Software v1.00

PereSoft Cape CC