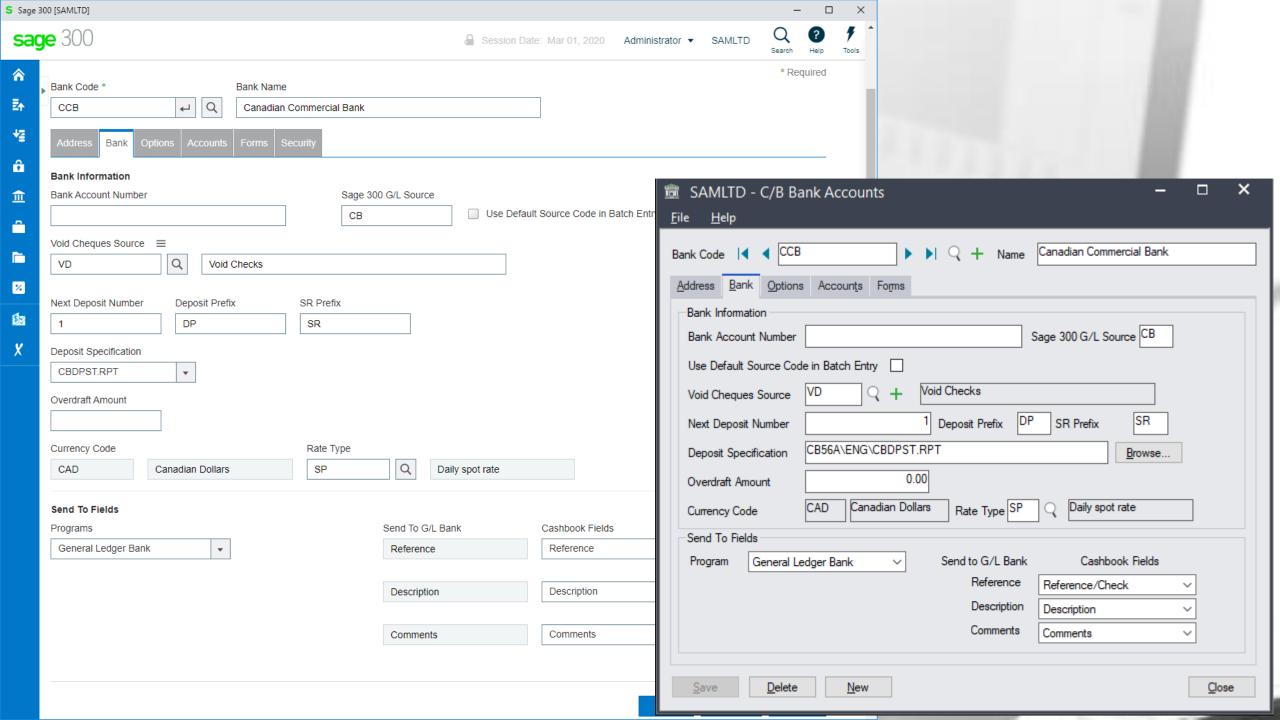

p
- Use a browser from any computer, laptop, tablet, smartphone, etc.
- Perfect fit for the future
- True 3 tier architecture

# Web UIs

Web Screen Controls

Works with sage 300cloud











俞

卧

檀

â

血

 $\overline{\phantom{a}}$ 

ж

da



Session Date: Aug 11, 2020 Administrator ▼ SAMLTD





Options 🗗 🔞





C/B Bank Reconciliation : Reconcile Cashb... Bank Summary Transaction Enqu.

#### C/B Bank Reconciliation





Refresh Close Bank

Calculate...

Show Marked

Cashbook - So

∅ ♥ ♠ ♠ ♦ ♦ ♥ ♥ ♥ □ □ □ ♥ ■ □

俞

卧

42

â

血

 $\overline{\phantom{a}}$ 

ж

da

sage

Options 🖨 🐧



#### C/B Bank Reconciliation





Copyright/Trademarks Privacy Policy Contact Us © 2020. The Sage Grou

#### Peresoft's Products In Sage 300cloud Web menu



# cash-book

Web Screens - On-Premise

















































































Import File Name C:\SAGE\SAGE300\SAMDATA\STAT\_SAMINC\_300C - COPY.CSV

RecXpress

Clear

<u>Import</u>

Browse...

Close

Copyright® 2020 Peresoft Software v1.00

PereSoft Cape CC