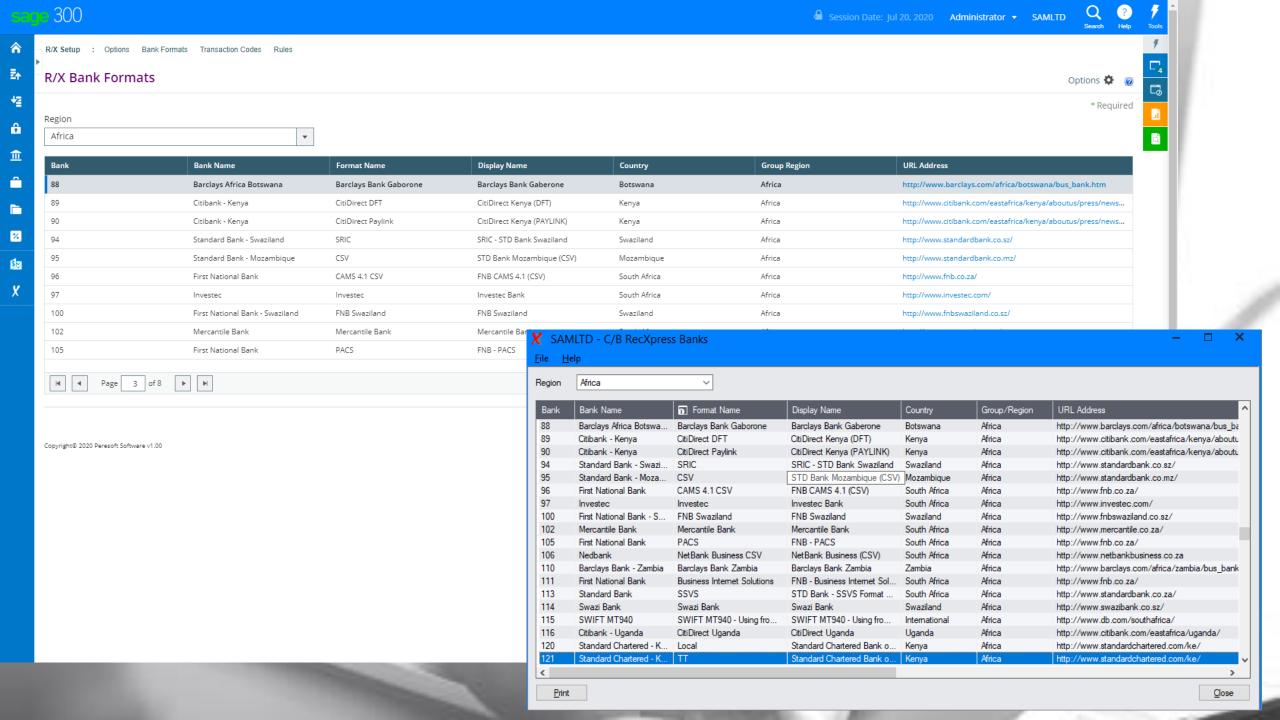

tc.
- Perfect fit for the future
- True 3 tier architecture

# Web UIs

Web Screen Controls

Works with sage 300cloud











俞

卧

檀

â

血

 $\overline{\phantom{a}}$ 

ж

da



Session Date: Aug 11, 2020 Administrator ▼ SAMLTD





Options 🗗 🔞





C/B Bank Reconciliation : Reconcile Cashb... Bank Summary Transaction Enqu.

#### C/B Bank Reconciliation





Refresh Close Bank

Calculate...

Show Marked

Cashbook - So

∅ ♥ ♠ ♠ ♦ ♦ ♥ ♥ ♥ □ □ □ ♥ ■ □

俞

卧

42

â

血

 $\overline{\phantom{a}}$ 

ж

da

sage

Options 🖨 🐧



#### C/B Bank Reconciliation





Copyright/Trademarks Privacy Policy Contact Us © 2020. The Sage Grou

#### Peresoft's Products In Sage 300cloud Web menu



# cash-book

Web Screens - On-Premise

















































































Import File Name C:\SAGE\SAGE300\SAMDATA\STAT\_SAMINC\_300C - COPY.CSV

RecXpress

Clear

<u>Import</u>

Browse...

Close

Copyright® 2020 Peresoft Software v1.00

PereSoft Cape CC