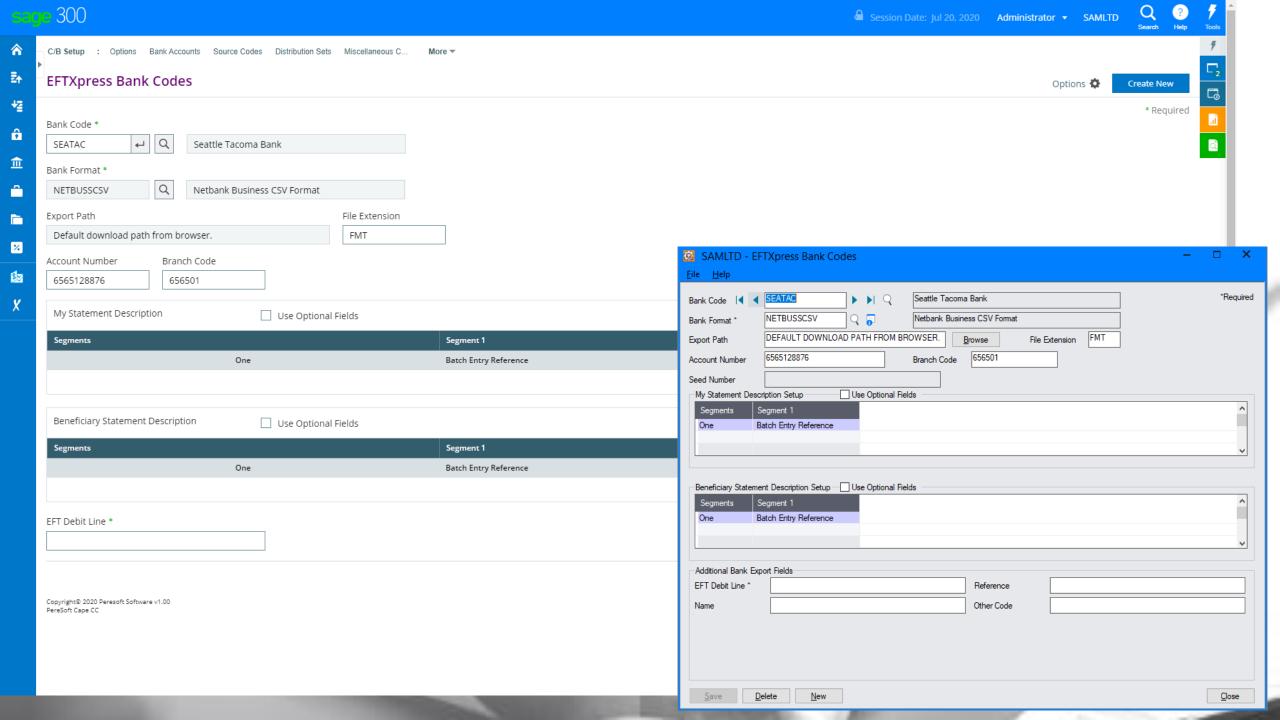

e: Aug 11, 2020 Administrator ▼ SAMLTD





Options 🗗 🔞





C/B Bank Reconciliation : Reconcile Cashb... Bank Summary Transaction Enqu.

#### C/B Bank Reconciliation





Refresh Close Bank

Calculate...

Show Marked

Cashbook - So

∅ ♥ ♠ ♠ ♦ ♦ ♥ ♥ ♥ □ □ □ ♥ ■ □

俞

卧

42

â

血

 $\overline{\phantom{a}}$ 

ж

da

sage

Options 🖨 🐧



#### C/B Bank Reconciliation





Copyright/Trademarks Privacy Policy Contact Us © 2020. The Sage Grou

#### Peresoft's Products In Sage 300cloud Web menu



# cash-book

Web Screens - On-Premise

















































































Import File Name C:\SAGE\SAGE300\SAMDATA\STAT\_SAMINC\_300C - COPY.CSV

RecXpress

Clear

<u>Import</u>

Browse...

Close

Copyright® 2020 Peresoft Software v1.00

PereSoft Cape CC