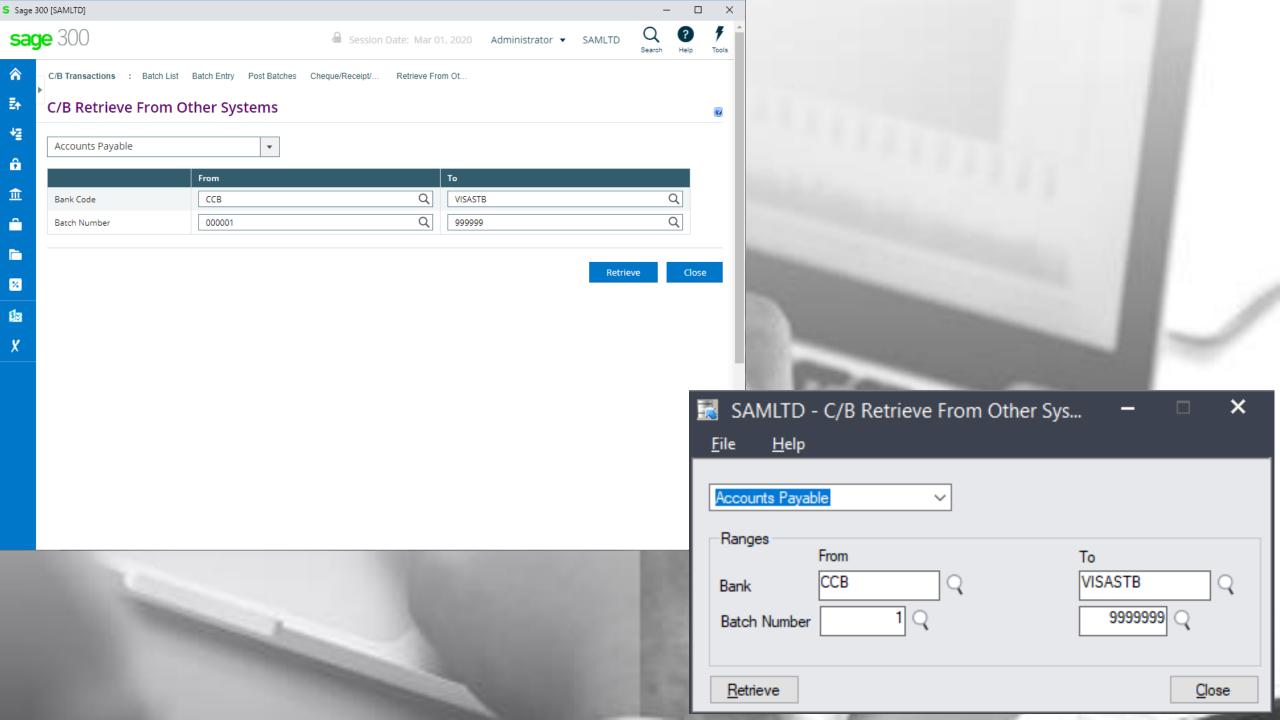

# Web UIs

cash-book

Works with sage 300cloud

# Feature Rich And More

Web UIs take all the features from the on-premise version in addition to adding new search features to improve the users' experience and efficiency