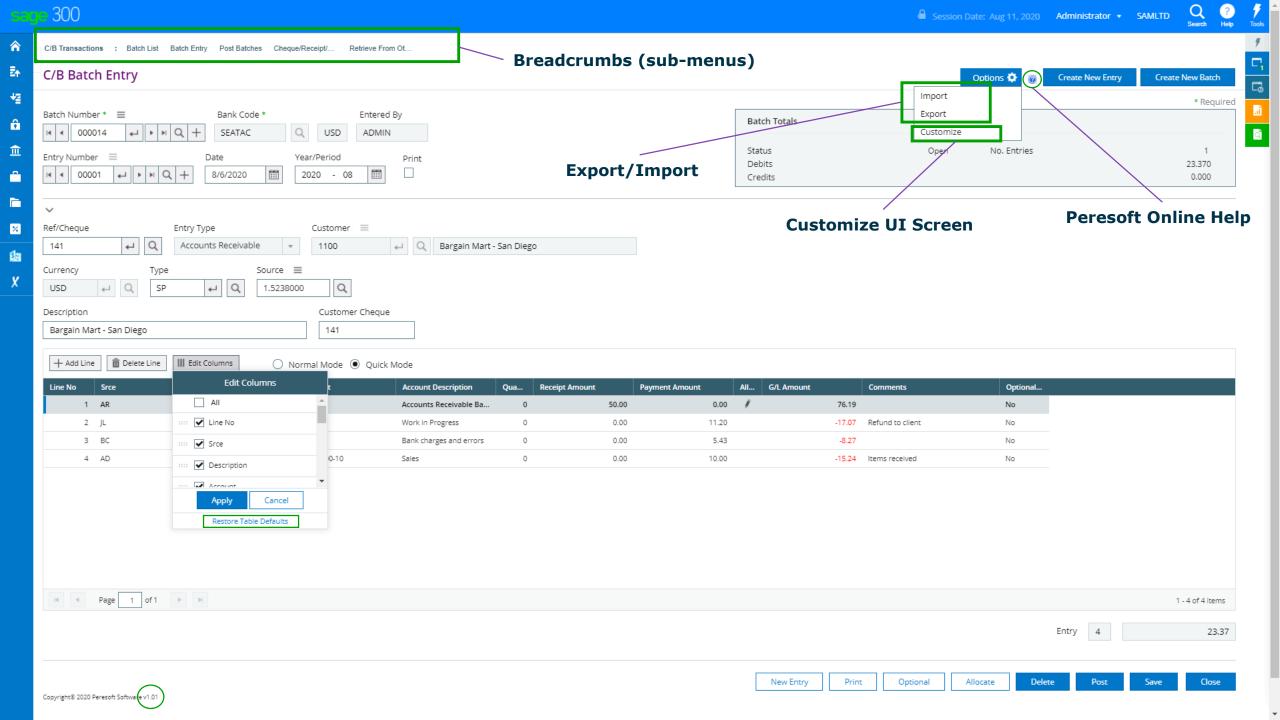

# Feature Rich And More

Web UIs take all the features from the on-premise version in addition to adding new search features to improve the users' experience and efficiency

### **Advantages Using Web UIs**

- Easy to install
- Only one installation for the client
- No workstation setup
- Use a browser from any computer, laptop, tablet, smartphone, etc.
- Perfect fit for the future
- True 3 tier architecture