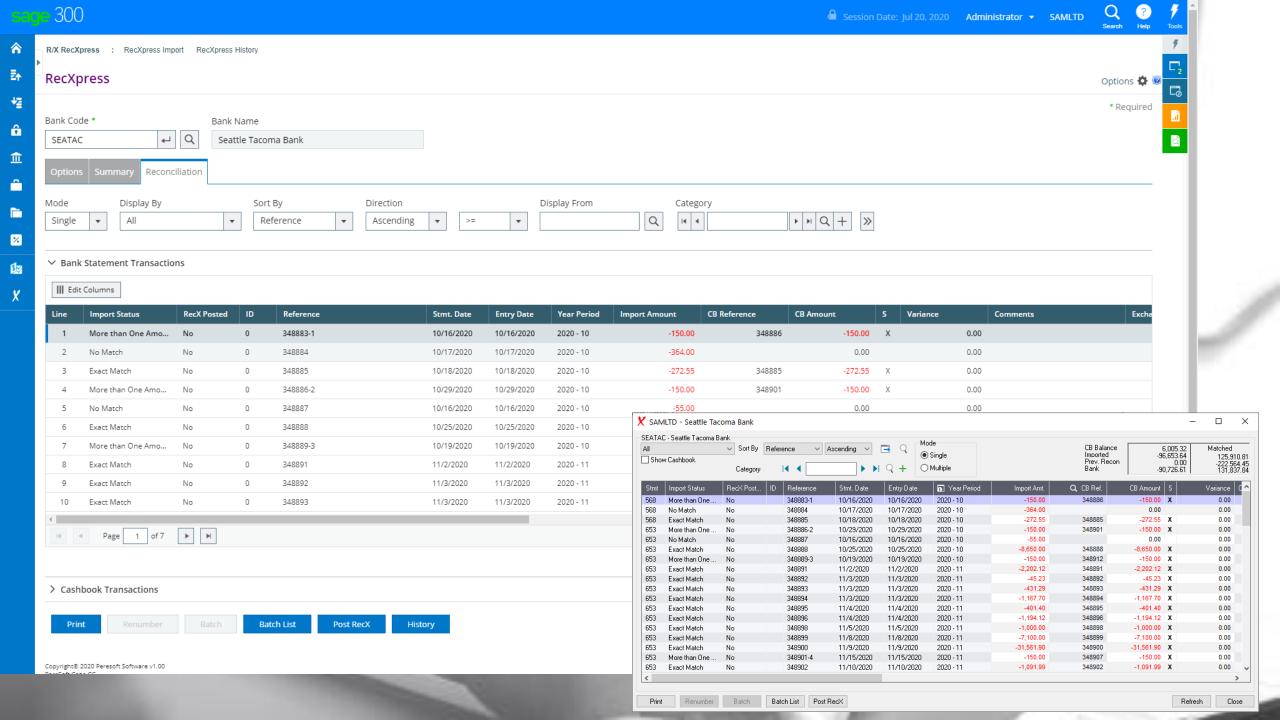

Date: Aug 11, 2020 Administrator ▼ SAMLTD





Options 🗗 🔞





C/B Bank Reconciliation : Reconcile Cashb... Bank Summary Transaction Enqu.

#### C/B Bank Reconciliation





Refresh Close Bank

Calculate...

Show Marked

Cashbook - So

∅ ♥ ♠ ♠ ♦ ♦ ♥ ♥ ♥ □ □ □ ♥ ■ □

俞

卧

42

â

血

 $\overline{\phantom{a}}$ 

ж

da

sage

Options 🖨 🐧



#### C/B Bank Reconciliation





Copyright/Trademarks Privacy Policy Contact Us © 2020. The Sage Grou

#### Peresoft's Products In Sage 300cloud Web menu



# cash-book

Web Screens - On-Premise

















































































Import File Name C:\SAGE\SAGE300\SAMDATA\STAT\_SAMINC\_300C - COPY.CSV

RecXpress

Clear

<u>Import</u>

Browse...

Close

Copyright® 2020 Peresoft Software v1.00

PereSoft Cape CC