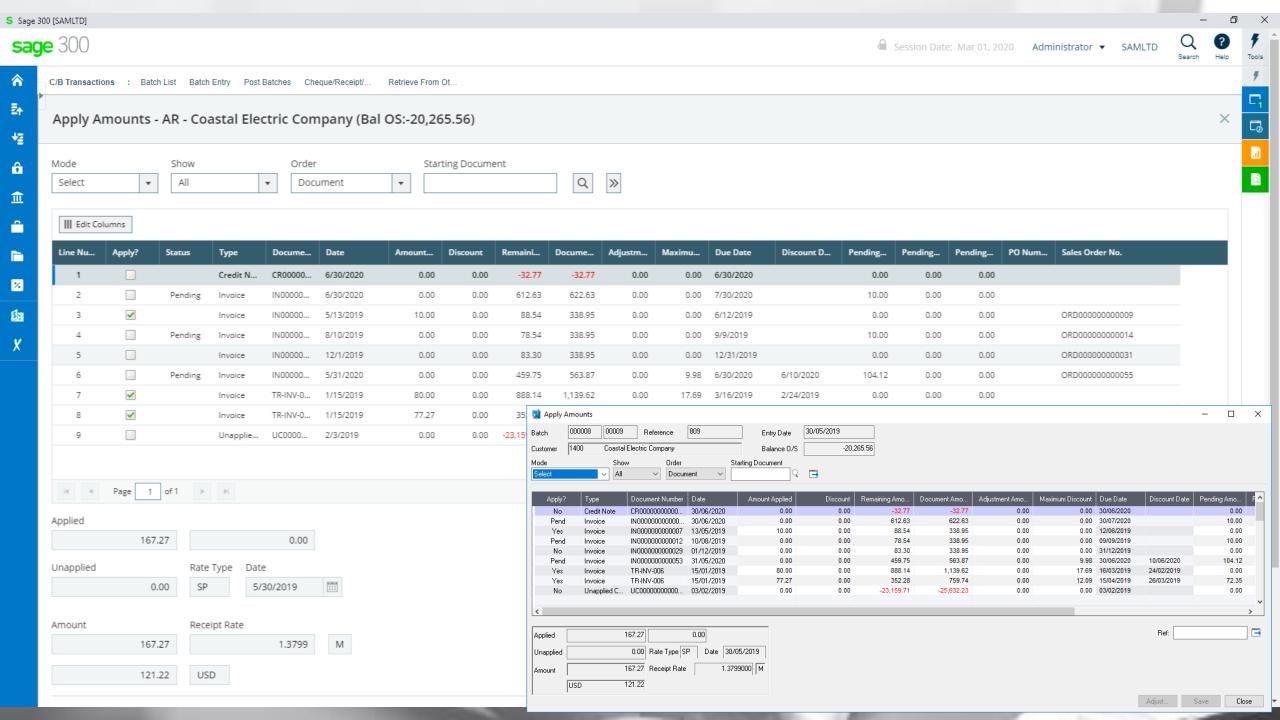

## **Database Updates Via the Views**

Data Integrity is secured because data updates are always done via views

### **Advantages Using Views**

- All database updates are processed via the views
- Views were developed in C, a language that never ages
- Over the years the views have been debugged
- Views don't change except when new fields are added
- Overhead on the server is minimal
- Processes, e.g. posting, are very efficient