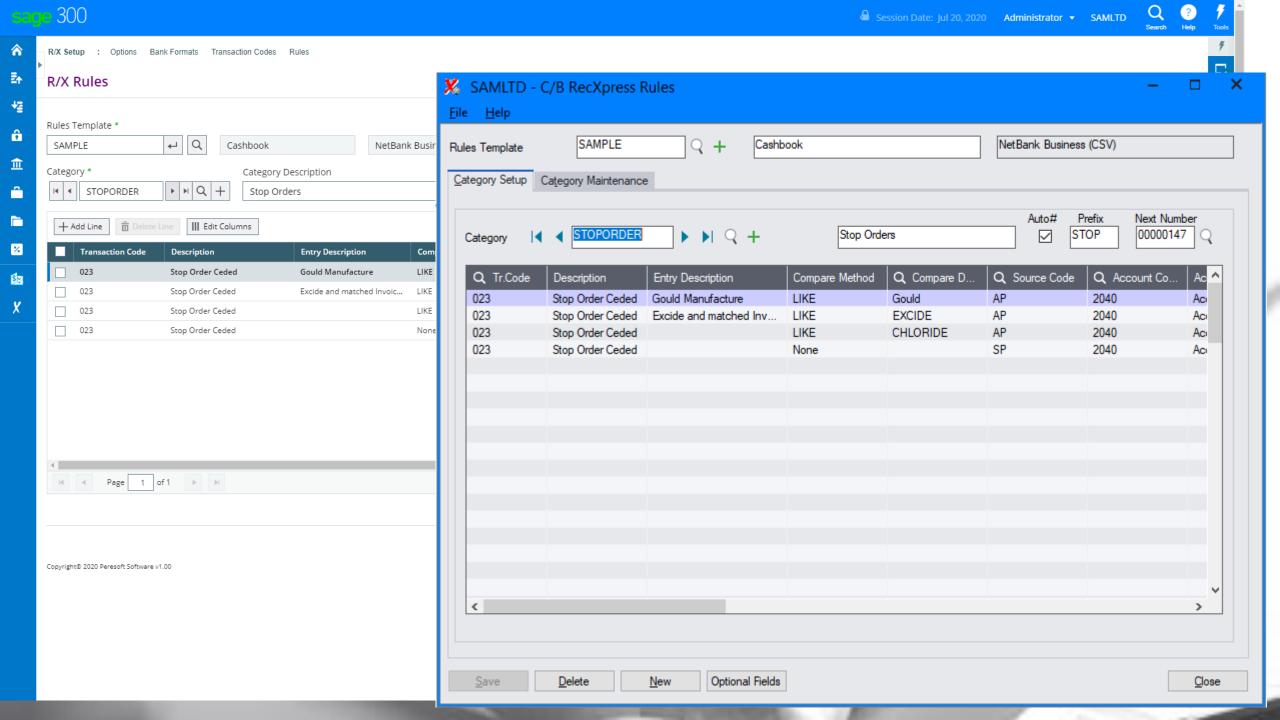

- Perfect fit for the future
- True 3 tier architecture

# Web UIs

Web Screen Controls

Works with sage 300cloud











俞

卧

檀

â

血

 $\overline{\phantom{a}}$ 

ж

da



Session Date: Aug 11, 2020 Administrator ▼ SAMLTD





Options 🗗 🔞





C/B Bank Reconciliation : Reconcile Cashb... Bank Summary Transaction Enqu.

#### C/B Bank Reconciliation





Refresh Close Bank

Calculate...

Show Marked

Cashbook - So

∅ ♥ ♠ ♠ ♦ ♦ ♥ ♥ ♥ □ □ □ ♥ ■ □

俞

卧

42

â

血

 $\overline{\phantom{a}}$ 

ж

da

sage

Options 🖨 🐧



#### C/B Bank Reconciliation





Copyright/Trademarks Privacy Policy Contact Us © 2020. The Sage Grou

#### Peresoft's Products In Sage 300cloud Web menu



# cash-book

Web Screens - On-Premise

















































































Import File Name C:\SAGE\SAGE300\SAMDATA\STAT\_SAMINC\_300C - COPY.CSV

RecXpress

Clear

<u>Import</u>

Browse...

Close

Copyright® 2020 Peresoft Software v1.00

PereSoft Cape CC