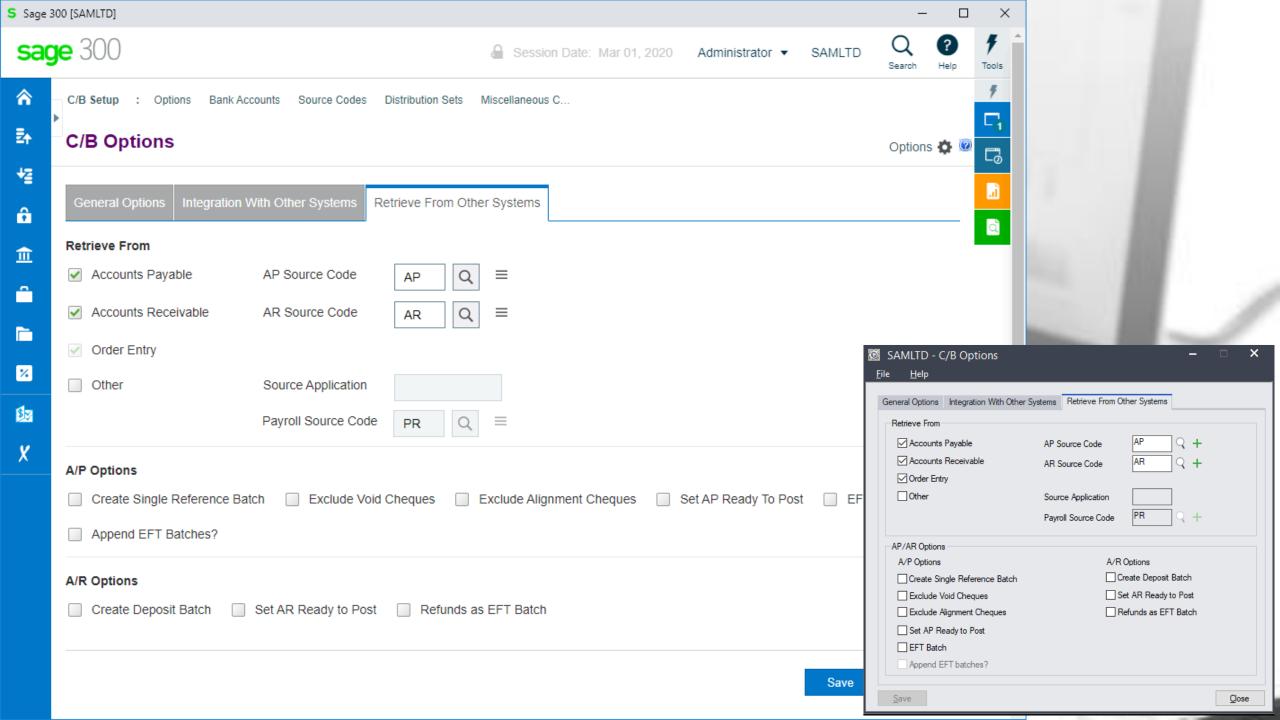

## **Database Updates Via the Views**

Data Integrity is secured because data updates are always done via views

### **Advantages Using Views**

- All database updates are processed via the views
- Views were developed in C, a language that never ages
- Over the years the views have been debugged
- Views don't change except when new fields are added
- Overhead on the server is minimal
- Processes, e.g. posting, are very efficient