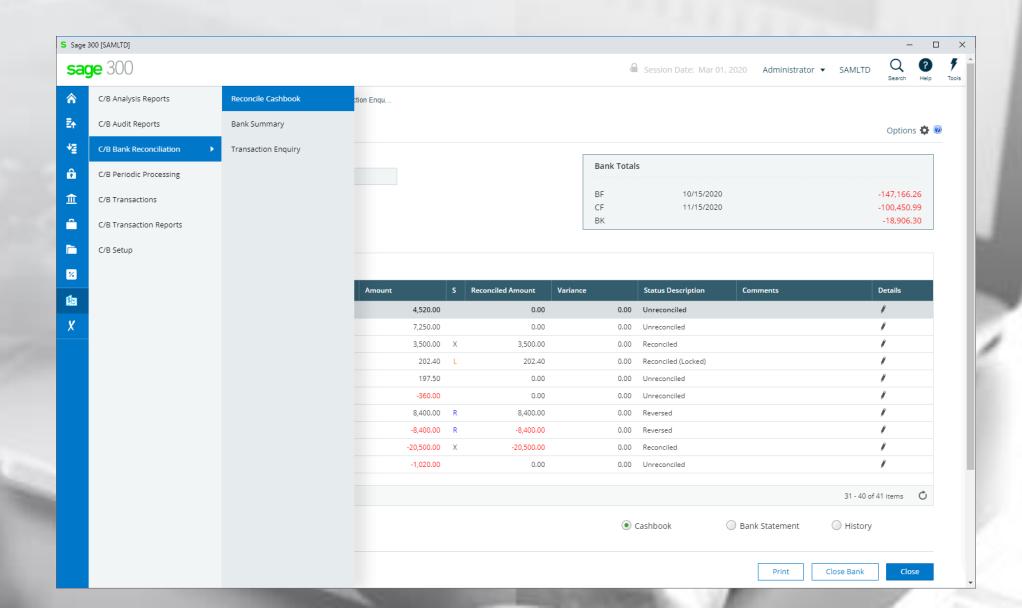

# cash-book

Web Screens - On-Premise

Import File Name C:\SAGE\SAGE300\SAMDATA\STAT\_SAMINC\_300C - COPY.CSV

RecXpress

Clear

<u>Import</u>

Browse...

Close