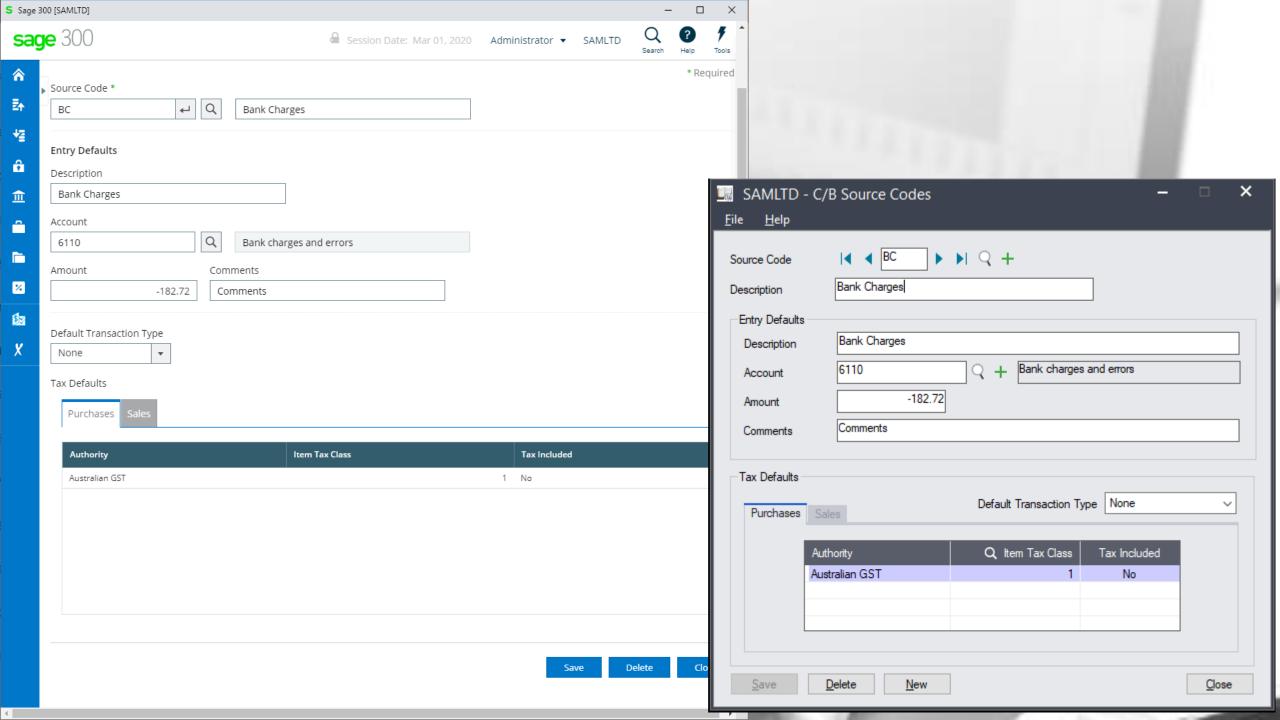

a browser from any computer, laptop, tablet, smartphone, etc.
- Perfect fit for the future
- True 3 tier architecture

# Web UIs

Web Screen Controls

Works with sage 300cloud











俞

卧

檀

â

血

 $\overline{\phantom{a}}$ 

ж

da



Session Date: Aug 11, 2020 Administrator ▼ SAMLTD





Options 🗗 🔞





C/B Bank Reconciliation : Reconcile Cashb... Bank Summary Transaction Enqu.

#### C/B Bank Reconciliation





Refresh Close Bank

Calculate...

Show Marked

Cashbook - So

∅ ♥ ♠ ♠ ♦ ♦ ♥ ♥ ♥ □ □ □ ♥ ■ □

俞

卧

42

â

血

 $\overline{\phantom{a}}$ 

ж

da

sage

Options 🖨 🐧



#### C/B Bank Reconciliation





Copyright/Trademarks Privacy Policy Contact Us © 2020. The Sage Grou

#### Peresoft's Products In Sage 300cloud Web menu



# cash-book

Web Screens - On-Premise

















































































Import File Name C:\SAGE\SAGE300\SAMDATA\STAT\_SAMINC\_300C - COPY.CSV

RecXpress

Clear

<u>Import</u>

Browse...

Close

Copyright® 2020 Peresoft Software v1.00

PereSoft Cape CC