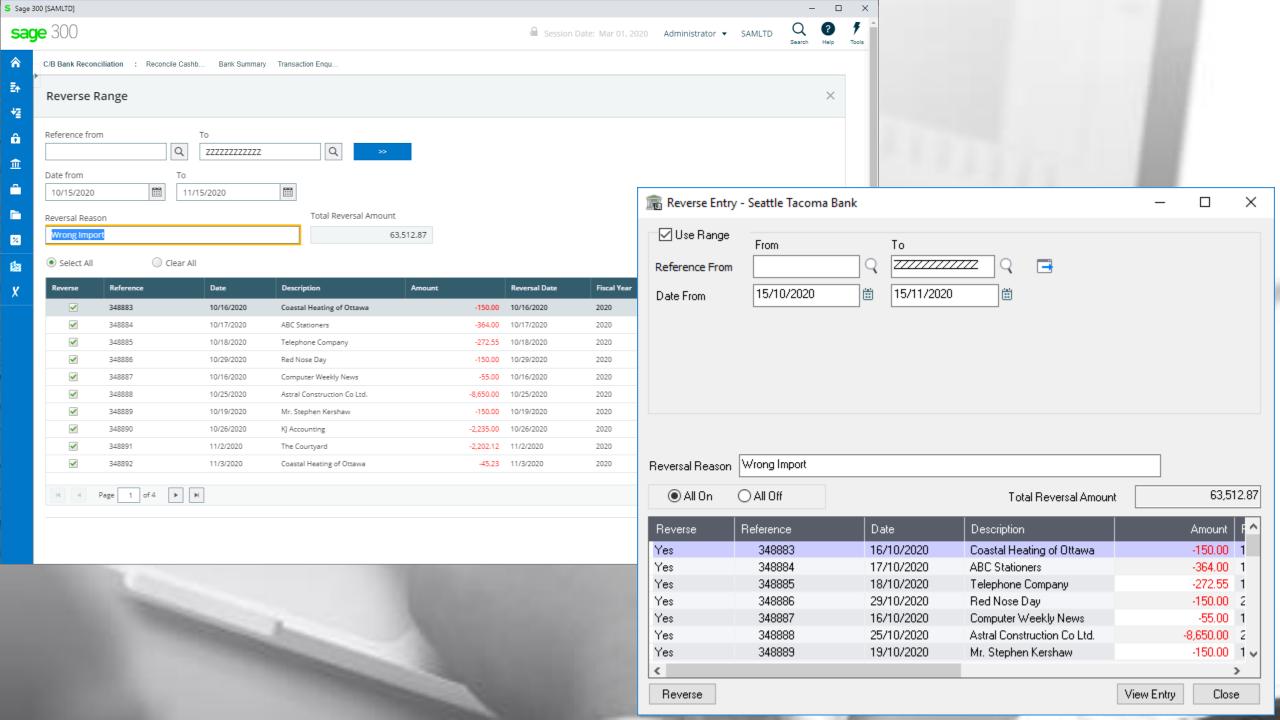

top, tablet, smartphone, etc.
- Perfect fit for the future
- True 3 tier architecture

# Web UIs

Web Screen Controls

Works with sage 300cloud











俞

卧

檀

â

血

 $\overline{\phantom{a}}$ 

ж

da



Session Date: Aug 11, 2020 Administrator ▼ SAMLTD





Options 🗗 🔞





C/B Bank Reconciliation : Reconcile Cashb... Bank Summary Transaction Enqu.

#### C/B Bank Reconciliation





Refresh Close Bank

Calculate...

Show Marked

Cashbook - So

∅ ♥ ♠ ♠ ♦ ♦ ♥ ♥ ♥ □ □ □ ♥ ■ □

俞

卧

42

â

血

 $\overline{\phantom{a}}$ 

ж

da

sage

Options 🖨 🐧



#### C/B Bank Reconciliation





Copyright/Trademarks Privacy Policy Contact Us © 2020. The Sage Grou

#### Peresoft's Products In Sage 300cloud Web menu



# cash-book

Web Screens - On-Premise

















































































Import File Name C:\SAGE\SAGE300\SAMDATA\STAT\_SAMINC\_300C - COPY.CSV

RecXpress

Clear

<u>Import</u>

Browse...

Close

Copyright® 2020 Peresoft Software v1.00

PereSoft Cape CC