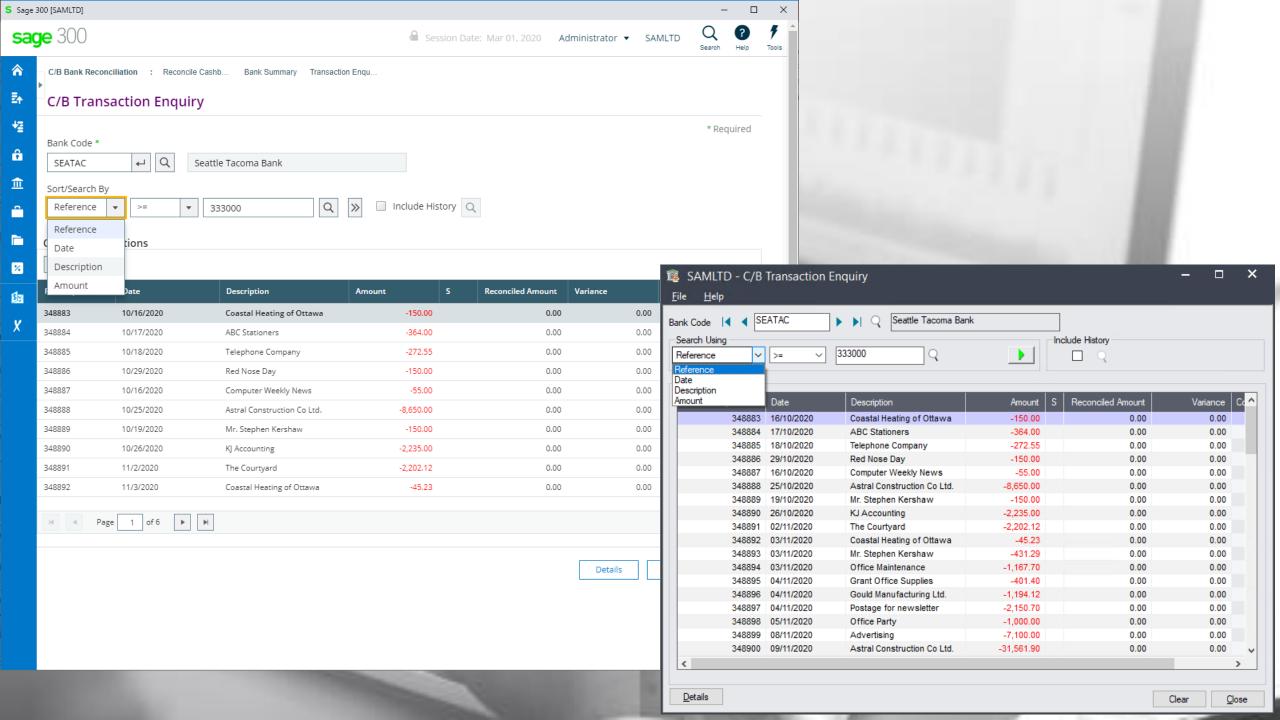

ablet, smartphone, etc.
- Perfect fit for the future
- True 3 tier architecture

# Web UIs

Web Screen Controls

Works with sage 300cloud











俞

卧

檀

â

血

 $\overline{\phantom{a}}$ 

ж

da



Session Date: Aug 11, 2020 Administrator ▼ SAMLTD





Options 🗗 🔞





C/B Bank Reconciliation : Reconcile Cashb... Bank Summary Transaction Enqu.

#### C/B Bank Reconciliation





Refresh Close Bank

Calculate...

Show Marked

Cashbook - So

∅ ♥ ♠ ♠ ♦ ♦ ♥ ♥ ♥ □ □ □ ♥ ■ □

俞

卧

42

â

血

 $\overline{\phantom{a}}$ 

ж

da

sage

Options 🖨 🐧



#### C/B Bank Reconciliation





Copyright/Trademarks Privacy Policy Contact Us © 2020. The Sage Grou

#### Peresoft's Products In Sage 300cloud Web menu



# cash-book

Web Screens - On-Premise

















































































Import File Name C:\SAGE\SAGE300\SAMDATA\STAT\_SAMINC\_300C - COPY.CSV

RecXpress

Clear

<u>Import</u>

Browse...

Close

Copyright® 2020 Peresoft Software v1.00

PereSoft Cape CC