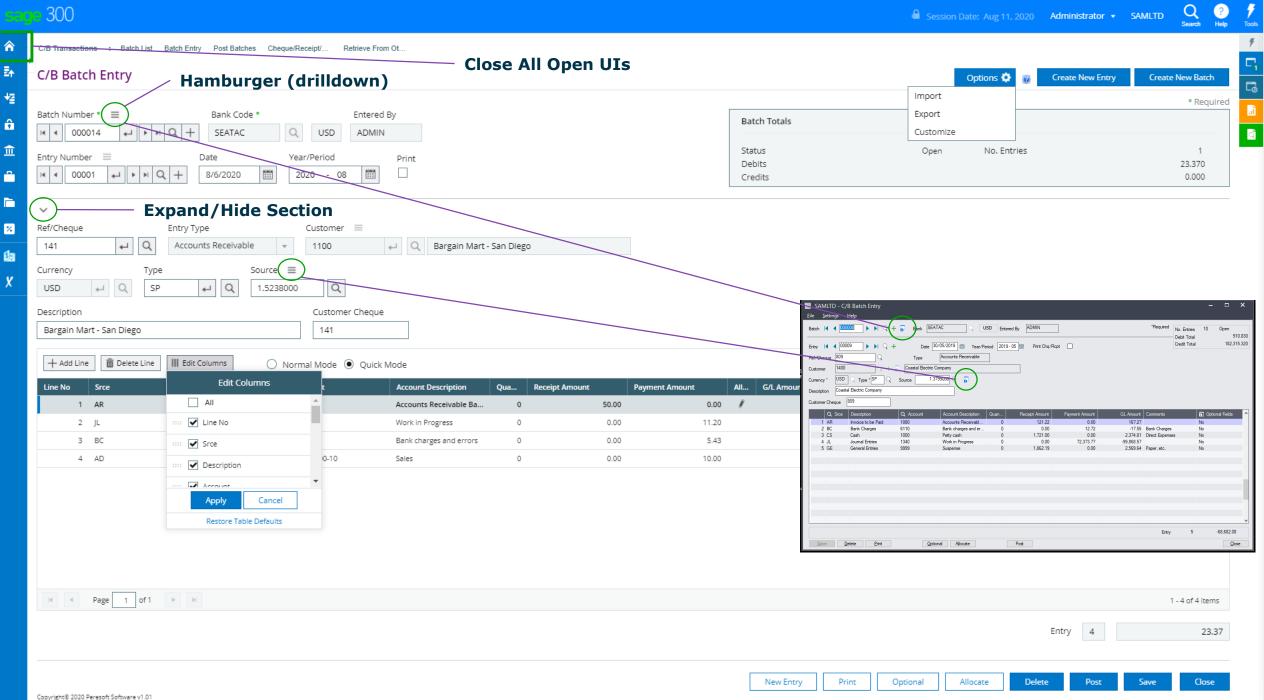

### **Advantages Using Web UIs**

- Easy to install
- Only one installation for the client
- No workstation setup
- Use a browser from any computer, laptop, tablet, smartphone, etc.
- Perfect fit for the future
- True 3 tier architecture