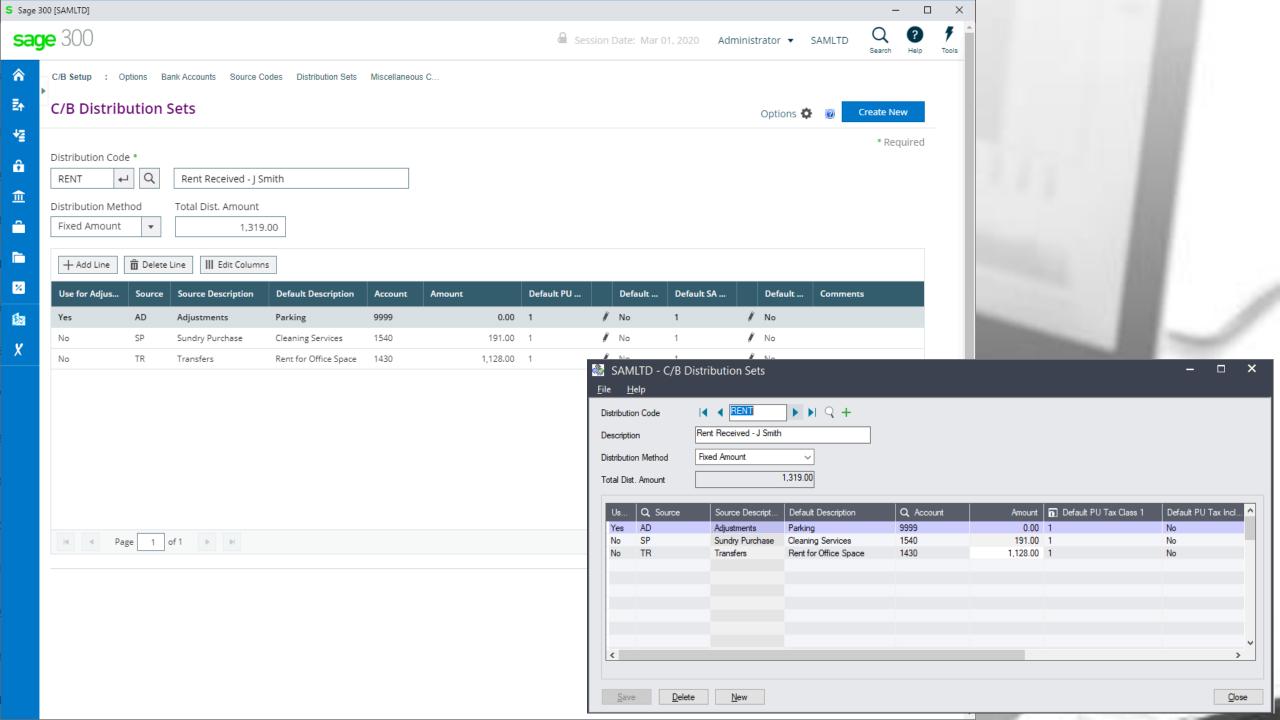

browser from any computer, laptop, tablet, smartphone, etc.
- Perfect fit for the future
- True 3 tier architecture

# Web UIs

Web Screen Controls

Works with sage 300cloud











俞

卧

檀

â

血

 $\overline{\phantom{a}}$ 

ж

da



Session Date: Aug 11, 2020 Administrator ▼ SAMLTD





Options 🗗 🔞





C/B Bank Reconciliation : Reconcile Cashb... Bank Summary Transaction Enqu.

#### C/B Bank Reconciliation





Refresh Close Bank

Calculate...

Show Marked

Cashbook - So

∅ ♥ ♠ ♠ ♦ ♦ ♥ ♥ ♥ □ □ □ ♥ ■ □

俞

卧

42

â

血

 $\overline{\phantom{a}}$ 

ж

da

sage

Options 🖨 🐧



#### C/B Bank Reconciliation





Copyright/Trademarks Privacy Policy Contact Us © 2020. The Sage Grou

#### Peresoft's Products In Sage 300cloud Web menu



# cash-book

Web Screens - On-Premise

















































































Import File Name C:\SAGE\SAGE300\SAMDATA\STAT\_SAMINC\_300C - COPY.CSV

RecXpress

Clear

<u>Import</u>

Browse...

Close

Copyright® 2020 Peresoft Software v1.00

PereSoft Cape CC