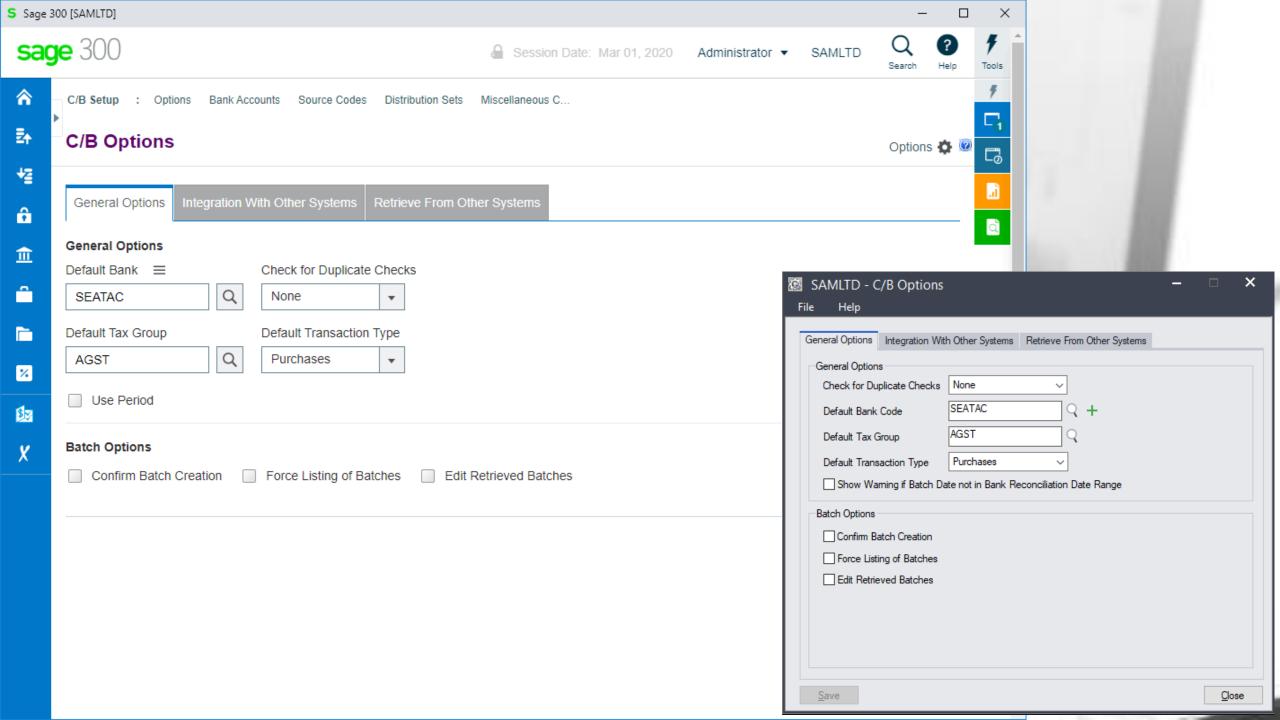

## **Database Updates Via the Views**

Data Integrity is secured because data updates are always done via views

### **Advantages Using Views**

- All database updates are processed via the views
- Views were developed in C, a language that never ages
- Over the years the views have been debugged
- Views don't change except when new fields are added
- Overhead on the server is minimal
- Processes, e.g. posting, are very efficient