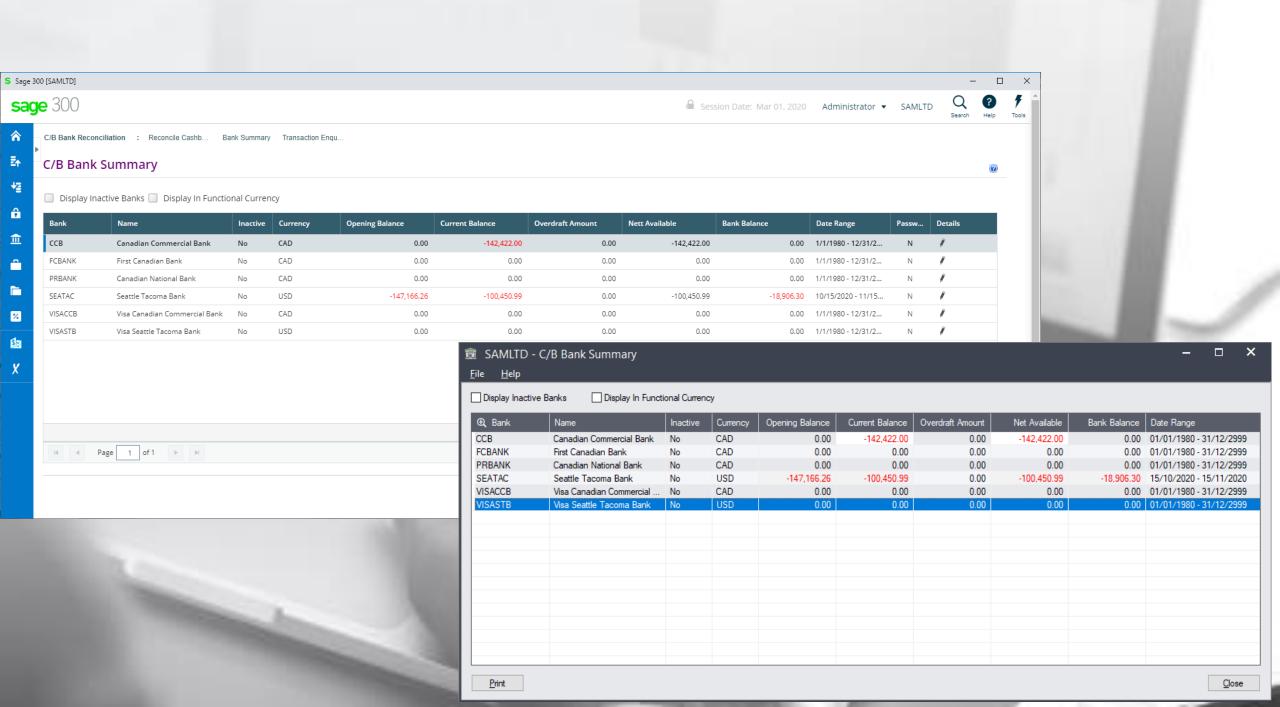

tablet, smartphone, etc.
- Perfect fit for the future
- True 3 tier architecture

# Web UIs

Web Screen Controls

Works with sage 300cloud











俞

卧

檀

â

血

 $\overline{\phantom{a}}$ 

ж

da



Session Date: Aug 11, 2020 Administrator ▼ SAMLTD





Options 🗗 🔞





C/B Bank Reconciliation : Reconcile Cashb... Bank Summary Transaction Enqu.

#### C/B Bank Reconciliation





Refresh Close Bank

Calculate...

Show Marked

Cashbook - So

∅ ♥ ♠ ♠ ♦ ♦ ♥ ♥ ♥ □ □ □ ♥ ■ □

俞

卧

42

â

血

 $\overline{\phantom{a}}$ 

ж

da

sage

Options 🖨 🐧



#### C/B Bank Reconciliation





Copyright/Trademarks Privacy Policy Contact Us © 2020. The Sage Grou

#### Peresoft's Products In Sage 300cloud Web menu



# cash-book

Web Screens - On-Premise

















































































Import File Name C:\SAGE\SAGE300\SAMDATA\STAT\_SAMINC\_300C - COPY.CSV

RecXpress

Clear

<u>Import</u>

Browse...

Close

Copyright® 2020 Peresoft Software v1.00

PereSoft Cape CC