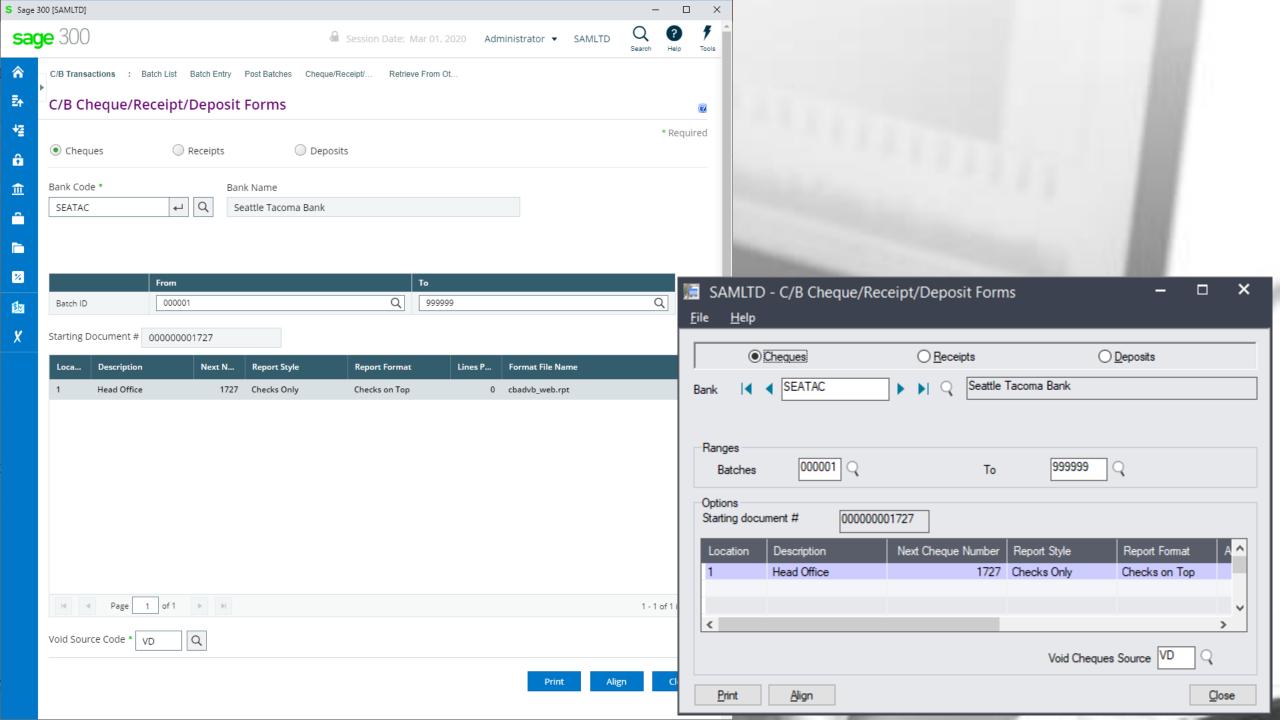

# Web UIs

cash-book

Works with sage 300cloud

# Feature Rich And More

Web UIs take all the features from the on-premise version in addition to adding new search features to improve the users' experience and efficiency