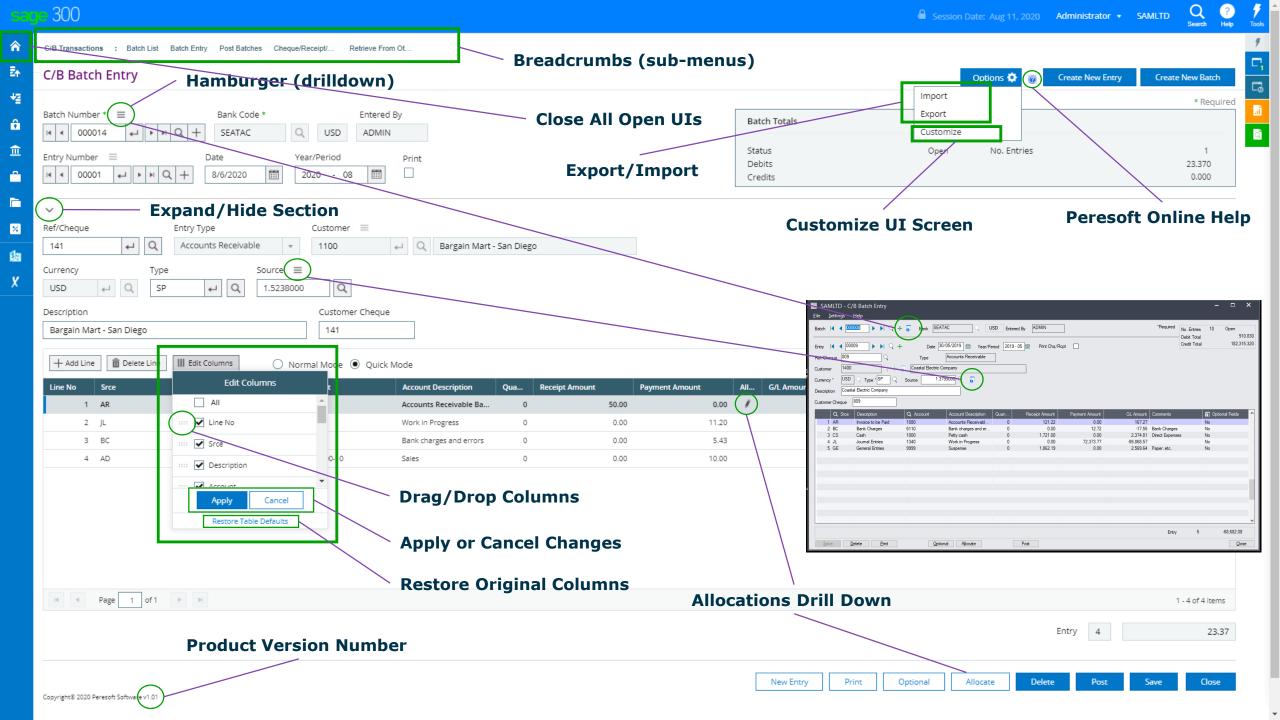

# Sage SDK Development

- All Peresoft's products have been developed using Java Script, C# and Razor Views (which are compiled).
- Features available to the Sage 300
  products are also available to Peresoft
  products. E.g. Screen Customization,
  Web Services, etc.
- View architecture, developed and debugged through the years using C, is used throughout Peresoft's products.

### **Advantages Using Views**

- All database updates are processed via the views
- Views were developed in C, a language that never ages
- Over the years the views have been debugged
- Views don't change except when new fields are added
- Overhead on the server is minimal
- Processes, e.g. posting, are very efficient