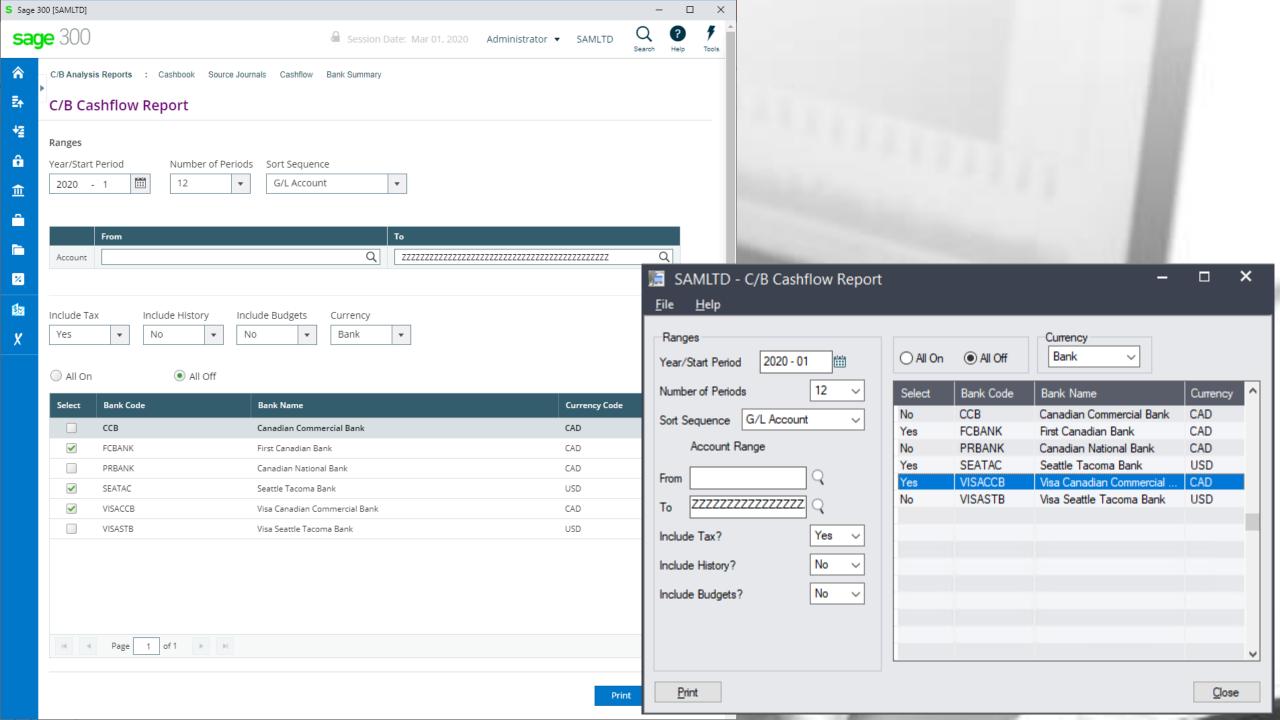

smartphone, etc.
- Perfect fit for the future
- True 3 tier architecture

# Web UIs

Web Screen Controls

Works with sage 300cloud











俞

卧

檀

â

血

 $\overline{\phantom{a}}$ 

ж

da



Session Date: Aug 11, 2020 Administrator ▼ SAMLTD





Options 🗗 🔞





C/B Bank Reconciliation : Reconcile Cashb... Bank Summary Transaction Enqu.

#### C/B Bank Reconciliation





Refresh Close Bank

Calculate...

Show Marked

Cashbook - So

∅ ♥ ♠ ♠ ♦ ♦ ♥ ♥ ♥ □ □ □ ♥ ■ □

俞

卧

42

â

血

 $\overline{\phantom{a}}$ 

ж

da

sage

Options 🖨 🐧



#### C/B Bank Reconciliation





Copyright/Trademarks Privacy Policy Contact Us © 2020. The Sage Grou

#### Peresoft's Products In Sage 300cloud Web menu



# cash-book

Web Screens - On-Premise

















































































Import File Name C:\SAGE\SAGE300\SAMDATA\STAT\_SAMINC\_300C - COPY.CSV

RecXpress

Clear

<u>Import</u>

Browse...

Close

Copyright® 2020 Peresoft Software v1.00

PereSoft Cape CC