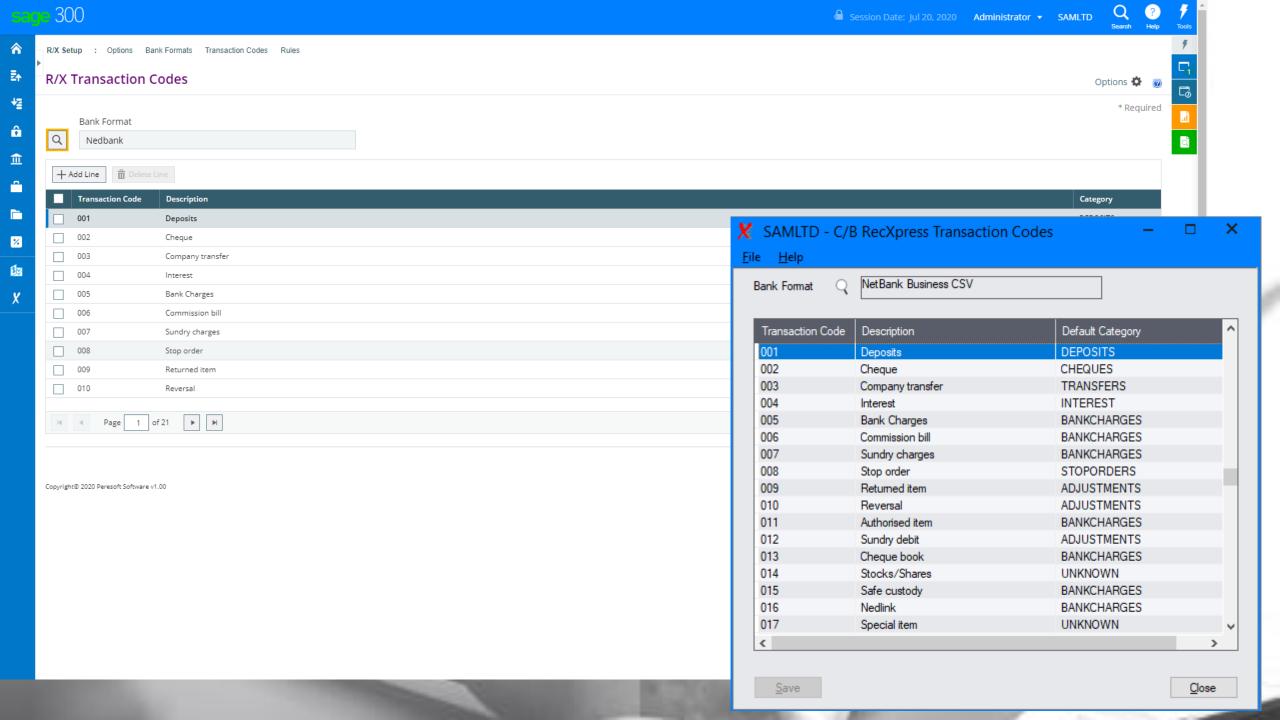

.
- Perfect fit for the future
- True 3 tier architecture

# Web UIs

Web Screen Controls

Works with sage 300cloud











俞

卧

檀

â

血

 $\overline{\phantom{a}}$ 

ж

da



Session Date: Aug 11, 2020 Administrator ▼ SAMLTD





Options 🗗 🔞





C/B Bank Reconciliation : Reconcile Cashb... Bank Summary Transaction Enqu.

#### C/B Bank Reconciliation





Refresh Close Bank

Calculate...

Show Marked

Cashbook - So

∅ ♥ ♠ ♠ ♦ ♦ ♥ ♥ ♥ □ □ □ ♥ ■ □

俞

卧

42

â

血

 $\overline{\phantom{a}}$ 

ж

da

sage

Options 🖨 🐧



#### C/B Bank Reconciliation





Copyright/Trademarks Privacy Policy Contact Us © 2020. The Sage Grou

#### Peresoft's Products In Sage 300cloud Web menu



# cash-book

Web Screens - On-Premise

















































































Import File Name C:\SAGE\SAGE300\SAMDATA\STAT\_SAMINC\_300C - COPY.CSV

RecXpress

Clear

<u>Import</u>

Browse...

Close

Copyright® 2020 Peresoft Software v1.00

PereSoft Cape CC