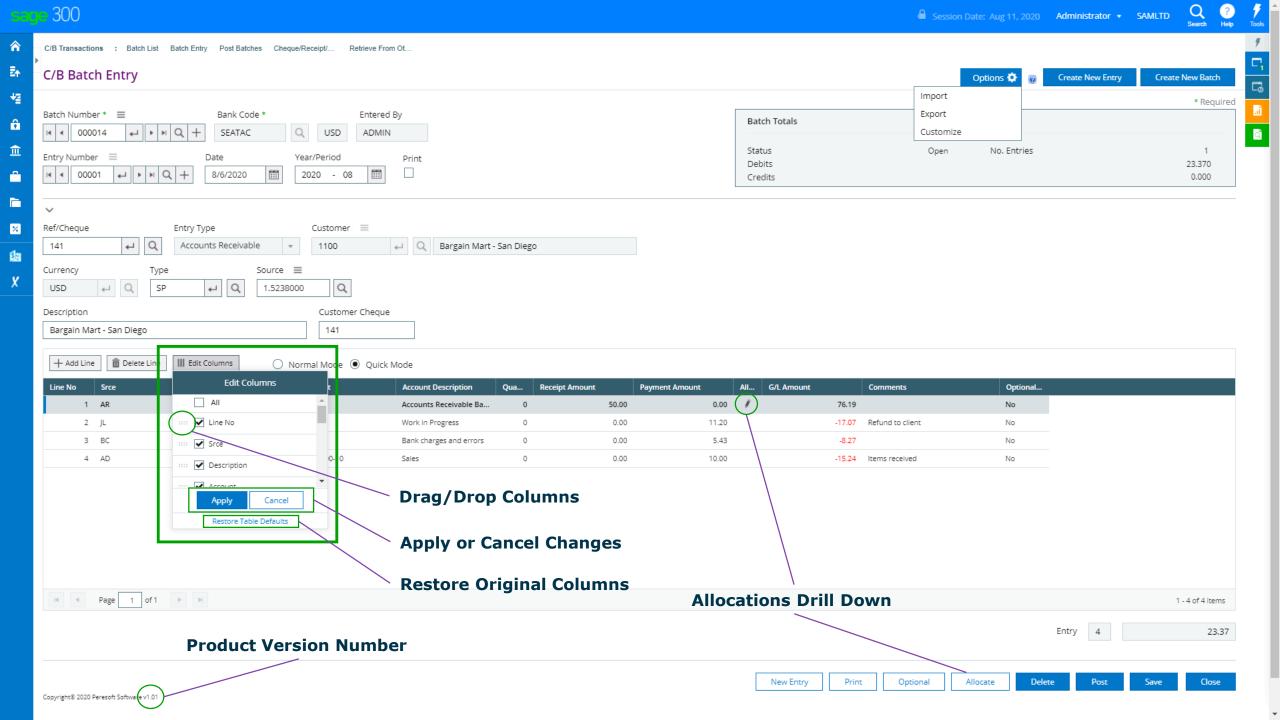

### **Advantages Using Web UIs**

- Easy to install
- Only one installation for the client
- No workstation setup
- Use a browser from any computer, laptop, tablet, smartphone, etc.
- Perfect fit for the future
- True 3 tier architecture