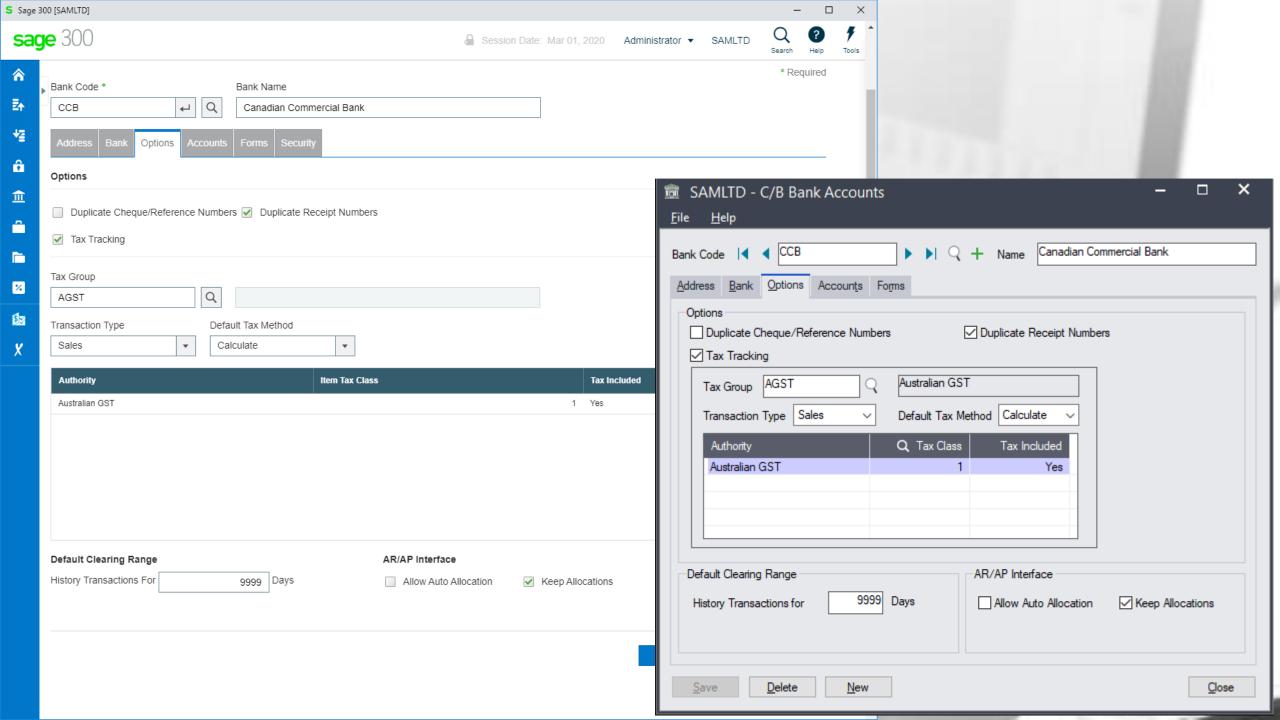

- Use a browser from any computer, laptop, tablet, smartphone, etc.
- Perfect fit for the future
- True 3 tier architecture

# Web UIs

Web Screen Controls

Works with sage 300cloud











俞

卧

檀

â

血

 $\overline{\phantom{a}}$ 

ж

da



Session Date: Aug 11, 2020 Administrator ▼ SAMLTD





Options 🗗 🔞





C/B Bank Reconciliation : Reconcile Cashb... Bank Summary Transaction Enqu.

#### C/B Bank Reconciliation





Refresh Close Bank

Calculate...

Show Marked

Cashbook - So

∅ ♥ ♠ ♠ ♦ ♦ ♥ ♥ ♥ □ □ □ ♥ ■ □

俞

卧

42

â

血

 $\overline{\phantom{a}}$ 

ж

da

sage

Options 🖨 🐧



#### C/B Bank Reconciliation





Copyright/Trademarks Privacy Policy Contact Us © 2020. The Sage Grou

#### Peresoft's Products In Sage 300cloud Web menu



# cash-book

Web Screens - On-Premise

















































































Import File Name C:\SAGE\SAGE300\SAMDATA\STAT\_SAMINC\_300C - COPY.CSV

RecXpress

Clear

<u>Import</u>

Browse...

Close

Copyright® 2020 Peresoft Software v1.00

PereSoft Cape CC