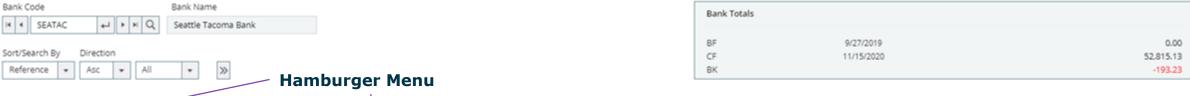

#### C/B Bank Reconciliation

Refresh Close Bank

Calculate...

Show Marked

Cashbook - So

∅ ♥ ♠ ♠ ♦ ♦ ♥ ♥ ♥ □ □ □ ♥ ■ □

俞

卧