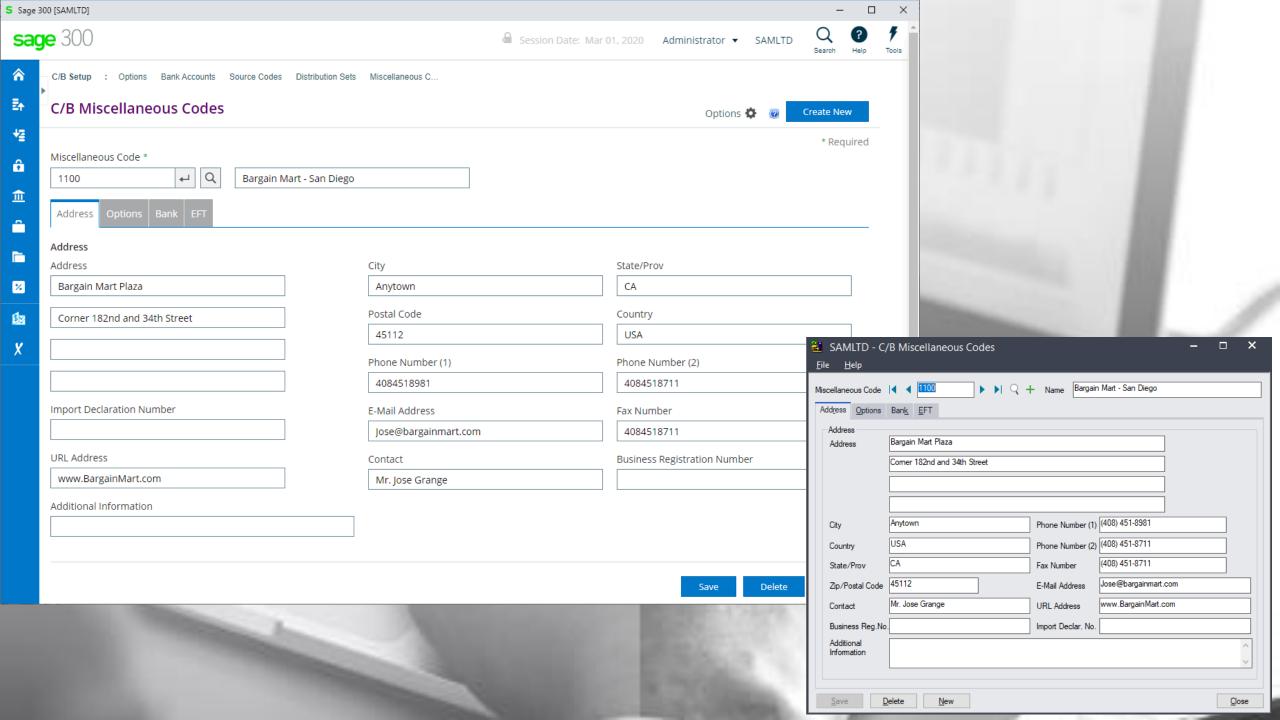

owser from any computer, laptop, tablet, smartphone, etc.
- Perfect fit for the future
- True 3 tier architecture

# Web UIs

Web Screen Controls

Works with sage 300cloud











俞

卧

檀

â

血

 $\overline{\phantom{a}}$ 

ж

da



Session Date: Aug 11, 2020 Administrator ▼ SAMLTD





Options 🗗 🔞





C/B Bank Reconciliation : Reconcile Cashb... Bank Summary Transaction Enqu.

#### C/B Bank Reconciliation





Refresh Close Bank

Calculate...

Show Marked

Cashbook - So

∅ ♥ ♠ ♠ ♦ ♦ ♥ ♥ ♥ □ □ □ ♥ ■ □

俞

卧

42

â

血

 $\overline{\phantom{a}}$ 

ж

da

sage

Options 🖨 🐧



#### C/B Bank Reconciliation





Copyright/Trademarks Privacy Policy Contact Us © 2020. The Sage Grou

#### Peresoft's Products In Sage 300cloud Web menu



# cash-book

Web Screens - On-Premise

















































































Import File Name C:\SAGE\SAGE300\SAMDATA\STAT\_SAMINC\_300C - COPY.CSV

RecXpress

Clear

<u>Import</u>

Browse...

Close

Copyright® 2020 Peresoft Software v1.00

PereSoft Cape CC