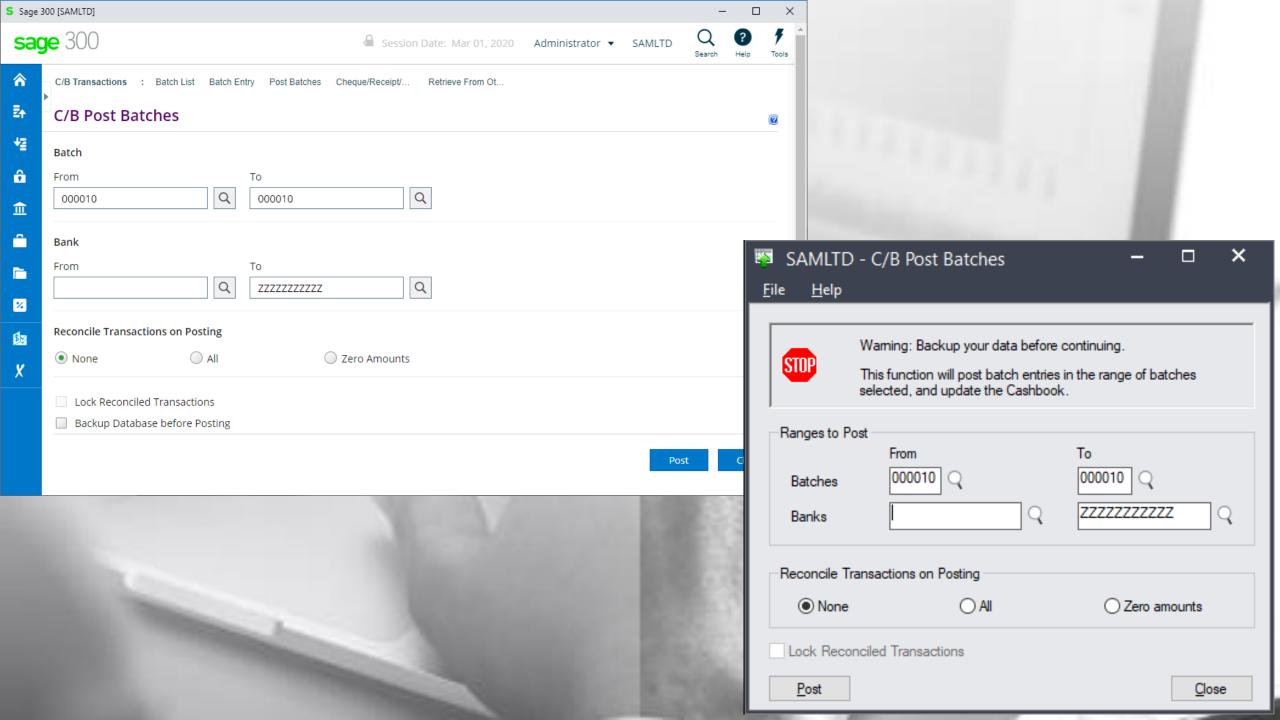

## **Database Updates Via the Views**

Data Integrity is secured because data updates are always done via views

### **Advantages Using Views**

- All database updates are processed via the views
- Views were developed in C, a language that never ages
- Over the years the views have been debugged
- Views don't change except when new fields are added
- Overhead on the server is minimal
- Processes, e.g. posting, are very efficient