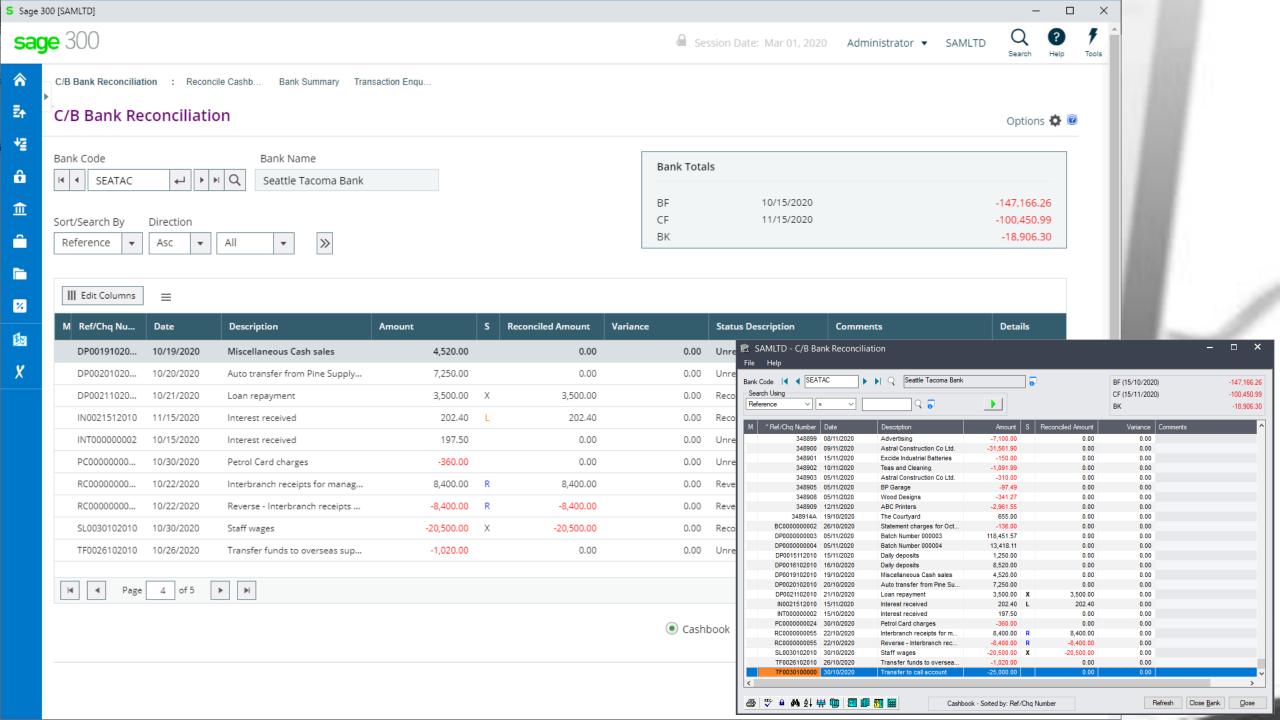

# Web UIs

Web Screen Controls

Works with sage 300cloud

俞

卧

檀

â

血

 $\overline{\phantom{a}}$ 

ж

da

Session Date: Aug 11, 2020 Administrator ▼ SAMLTD

Options 🗗 🔞

C/B Bank Reconciliation : Reconcile Cashb... Bank Summary Transaction Enqu.

#### C/B Bank Reconciliation

Refresh Close Bank

Calculate...

Show Marked

Cashbook - So

∅ ♥ ♠ ♠ ♦ ♦ ♥ ♥ ♥ □ □ □ ♥ ■ □

俞

卧