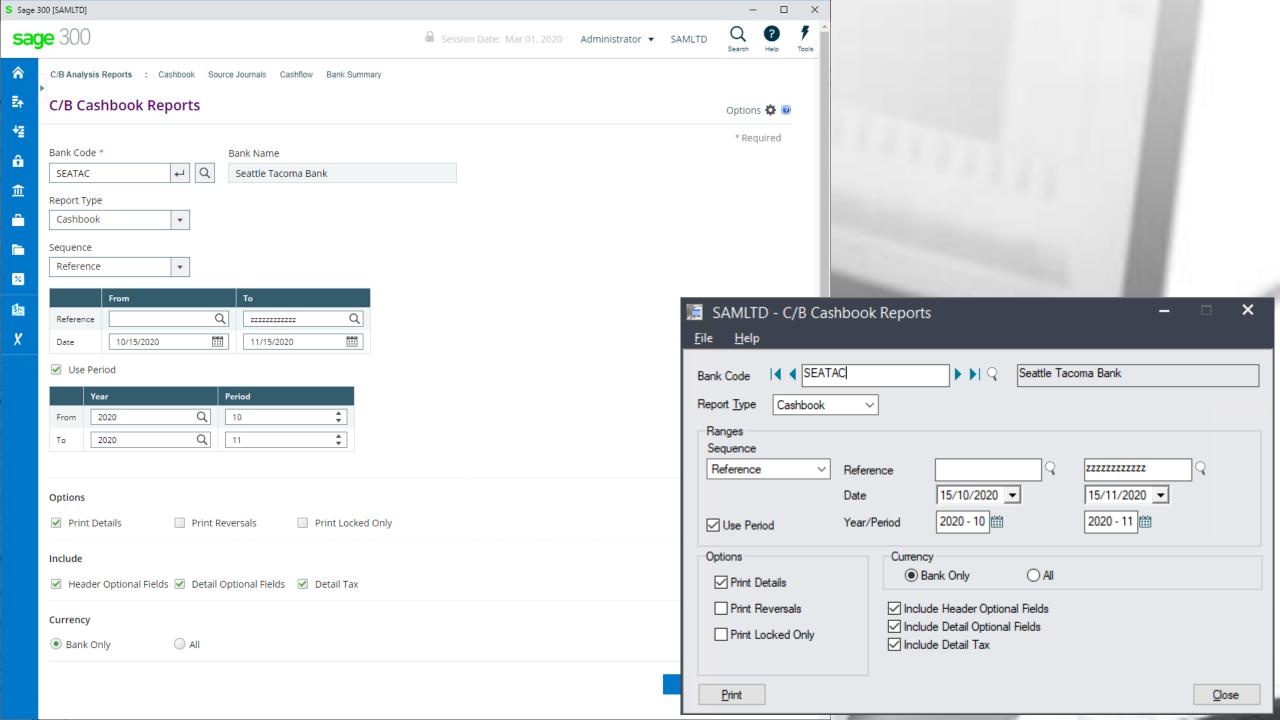

let, smartphone, etc.
- Perfect fit for the future
- True 3 tier architecture

# Web UIs

Web Screen Controls

Works with sage 300cloud











俞

卧

檀

â

血

 $\overline{\phantom{a}}$ 

ж

da



Session Date: Aug 11, 2020 Administrator ▼ SAMLTD





Options 🗗 🔞





C/B Bank Reconciliation : Reconcile Cashb... Bank Summary Transaction Enqu.

#### C/B Bank Reconciliation





Refresh Close Bank

Calculate...

Show Marked

Cashbook - So

∅ ♥ ♠ ♠ ♦ ♦ ♥ ♥ ♥ □ □ □ ♥ ■ □

俞

卧

42

â

血

 $\overline{\phantom{a}}$ 

ж

da

sage

Options 🖨 🐧



#### C/B Bank Reconciliation





Copyright/Trademarks Privacy Policy Contact Us © 2020. The Sage Grou

#### Peresoft's Products In Sage 300cloud Web menu



# cash-book

Web Screens - On-Premise

















































































Import File Name C:\SAGE\SAGE300\SAMDATA\STAT\_SAMINC\_300C - COPY.CSV

RecXpress

Clear

<u>Import</u>

Browse...

Close

Copyright® 2020 Peresoft Software v1.00

PereSoft Cape CC