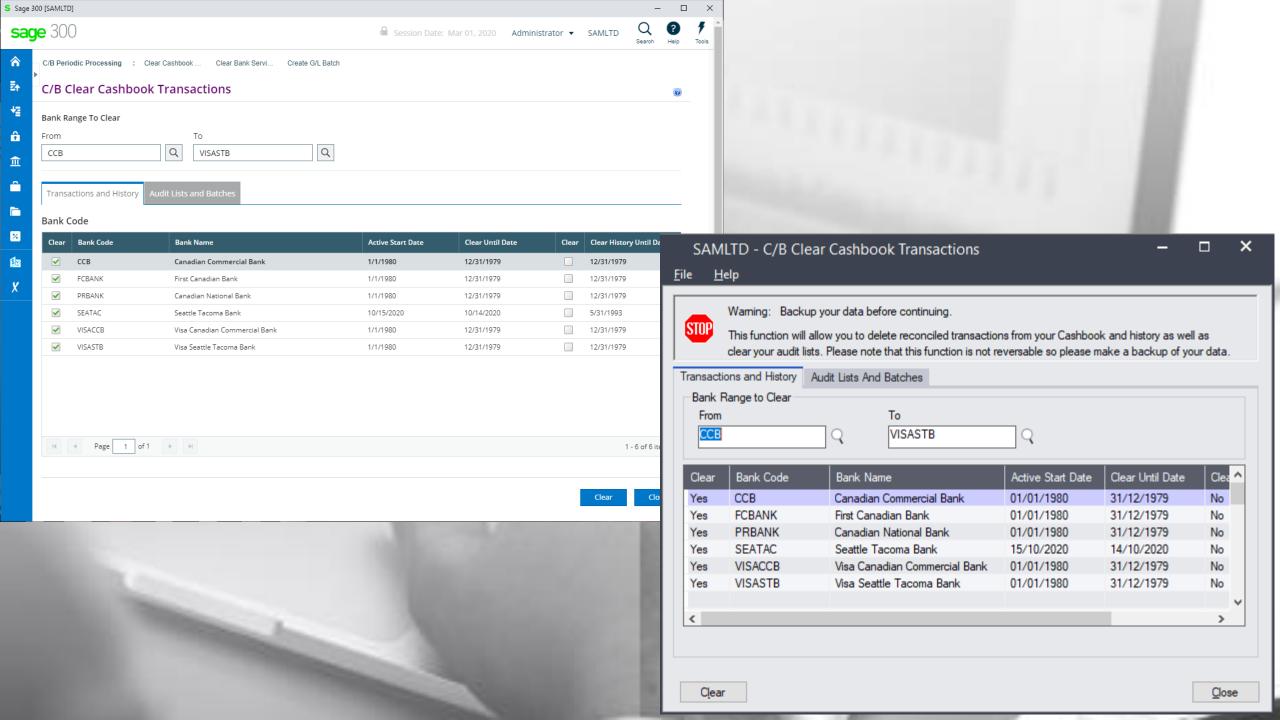

martphone, etc.
- Perfect fit for the future
- True 3 tier architecture

# Web UIs

Web Screen Controls

Works with sage 300cloud











俞

卧

檀

â

血

 $\overline{\phantom{a}}$ 

ж

da



Session Date: Aug 11, 2020 Administrator ▼ SAMLTD





Options 🗗 🔞





C/B Bank Reconciliation : Reconcile Cashb... Bank Summary Transaction Enqu.

#### C/B Bank Reconciliation





Refresh Close Bank

Calculate...

Show Marked

Cashbook - So

∅ ♥ ♠ ♠ ♦ ♦ ♥ ♥ ♥ □ □ □ ♥ ■ □

俞

卧

42

â

血

 $\overline{\phantom{a}}$ 

ж

da

sage

Options 🖨 🐧



#### C/B Bank Reconciliation





Copyright/Trademarks Privacy Policy Contact Us © 2020. The Sage Grou

#### Peresoft's Products In Sage 300cloud Web menu



# cash-book

Web Screens - On-Premise

















































































Import File Name C:\SAGE\SAGE300\SAMDATA\STAT\_SAMINC\_300C - COPY.CSV

RecXpress

Clear

<u>Import</u>

Browse...

Close

Copyright® 2020 Peresoft Software v1.00

PereSoft Cape CC