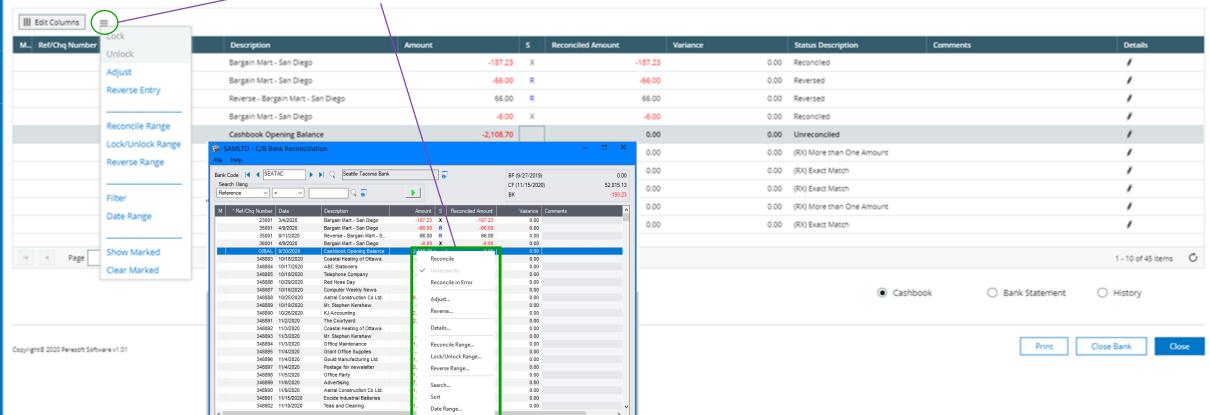

#### C/B Bank Reconciliation

Refresh Close Bank

Calculate...

Show Marked

Cashbook - So

∅ ♥ ♠ ♠ ♦ ♦ ♥ ♥ ♥ □ □ □ ♥ ■ □

俞

卧