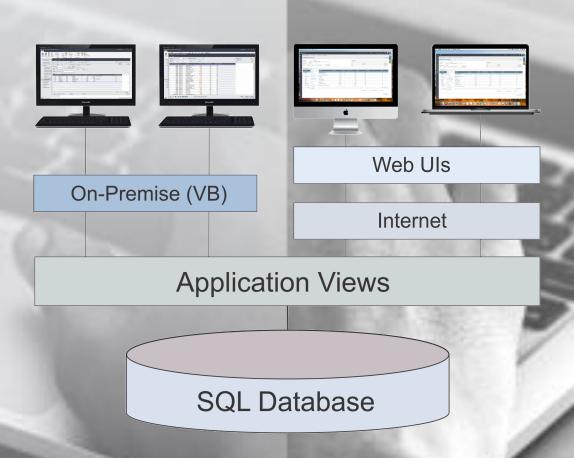

# Sage SDK Development

- All Peresoft's products have been developed using Java Script, C# and Razor Views (which are compiled).
- Features available to the Sage 300
  products are also available to Peresoft
  products. E.g. Screen Customization,
  Web Services, etc.
- View architecture, developed and debugged through the years using C, is used throughout Peresoft's products.

## **Database Updates Via the Views**

Data Integrity is secured because data updates are always done via views

### **Advantages Using Views**

- All database updates are processed via the views
- Views were developed in C, a language that never ages
- Over the years the views have been debugged
- Views don't change except when new fields are added
- Overhead on the server is minimal
- Processes, e.g. posting, are very efficient