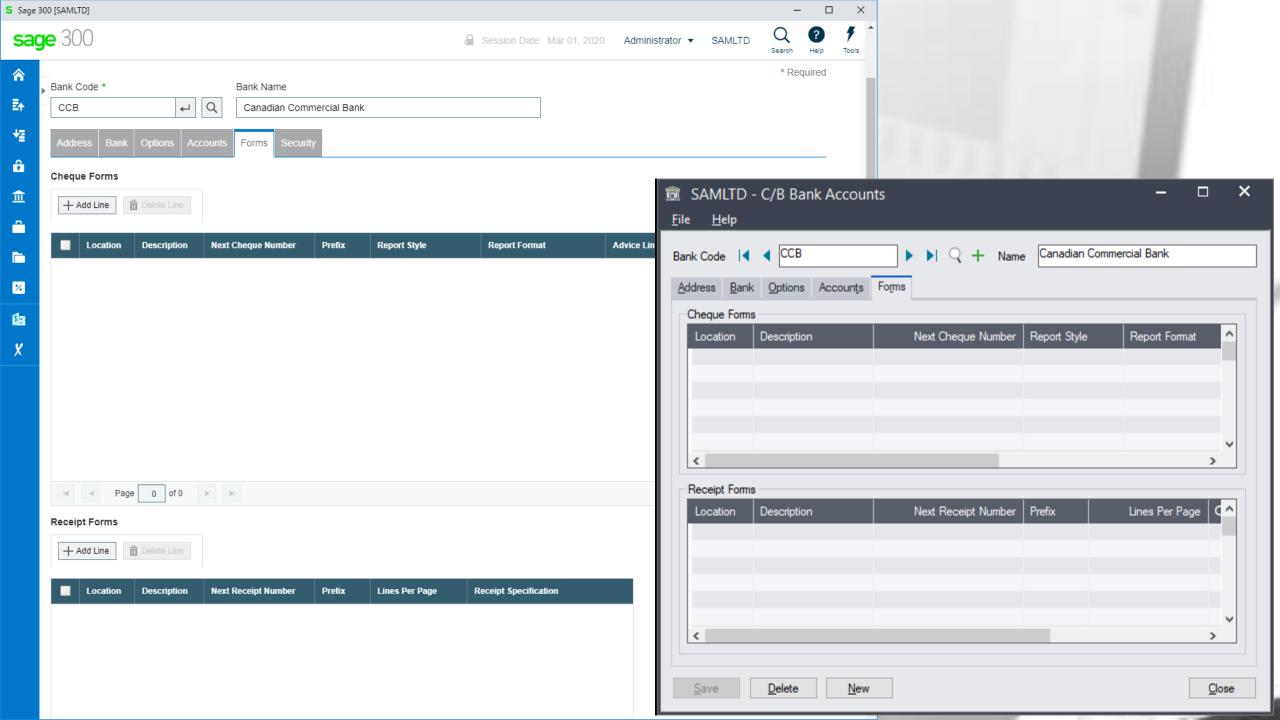

e a browser from any computer, laptop, tablet, smartphone, etc.
- Perfect fit for the future
- True 3 tier architecture

# Web UIs

Web Screen Controls

Works with sage 300cloud











俞

卧

檀

â

血

 $\overline{\phantom{a}}$ 

ж

da



Session Date: Aug 11, 2020 Administrator ▼ SAMLTD





Options 🗗 🔞





C/B Bank Reconciliation : Reconcile Cashb... Bank Summary Transaction Enqu.

#### C/B Bank Reconciliation





Refresh Close Bank

Calculate...

Show Marked

Cashbook - So

∅ ♥ ♠ ♠ ♦ ♦ ♥ ♥ ♥ □ □ □ ♥ ■ □

俞

卧

42

â

血

 $\overline{\phantom{a}}$ 

ж

da

sage

Options 🖨 🐧



#### C/B Bank Reconciliation





Copyright/Trademarks Privacy Policy Contact Us © 2020. The Sage Grou

#### Peresoft's Products In Sage 300cloud Web menu



# cash-book

Web Screens - On-Premise

















































































Import File Name C:\SAGE\SAGE300\SAMDATA\STAT\_SAMINC\_300C - COPY.CSV

RecXpress

Clear

<u>Import</u>

Browse...

Close

Copyright® 2020 Peresoft Software v1.00

PereSoft Cape CC