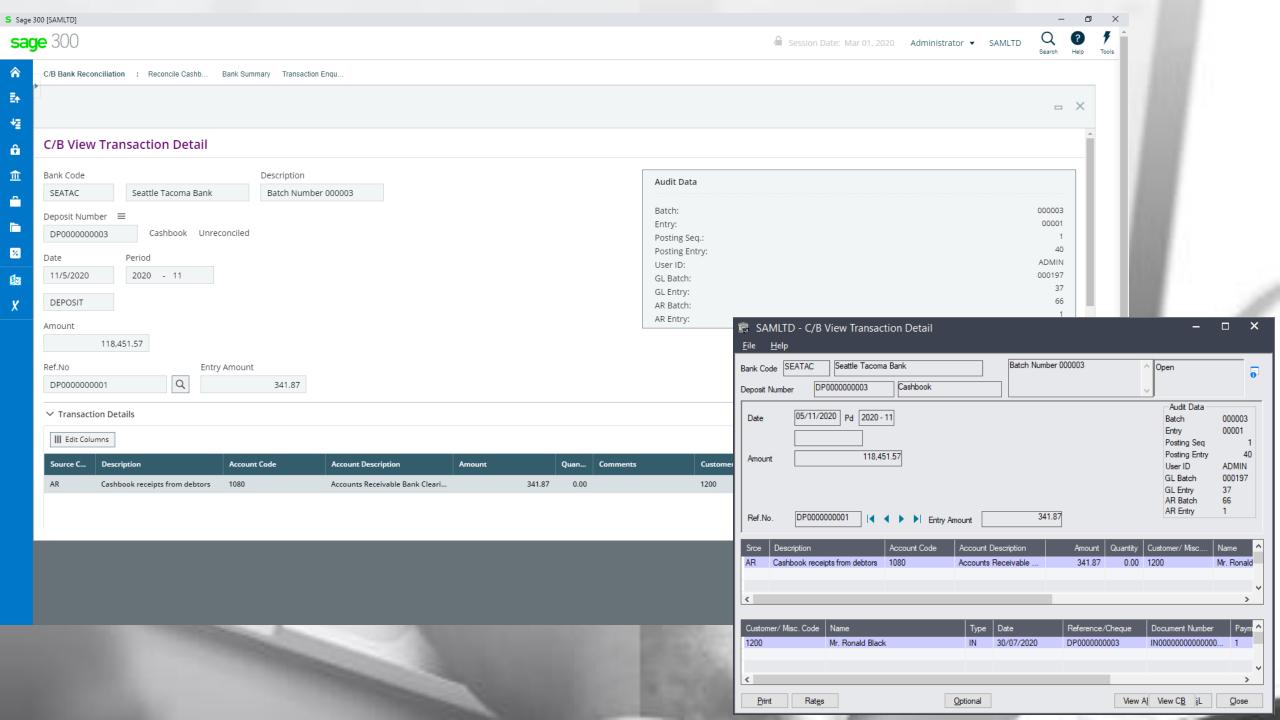

p, tablet, smartphone, etc.
- Perfect fit for the future
- True 3 tier architecture

# Web UIs

Web Screen Controls

Works with sage 300cloud











俞

卧

檀

â

血

 $\overline{\phantom{a}}$ 

ж

da



Session Date: Aug 11, 2020 Administrator ▼ SAMLTD





Options 🗗 🔞





C/B Bank Reconciliation : Reconcile Cashb... Bank Summary Transaction Enqu.

#### C/B Bank Reconciliation





Refresh Close Bank

Calculate...

Show Marked

Cashbook - So

∅ ♥ ♠ ♠ ♦ ♦ ♥ ♥ ♥ □ □ □ ♥ ■ □

俞

卧

42

â

血

 $\overline{\phantom{a}}$ 

ж

da

sage

Options 🖨 🐧



#### C/B Bank Reconciliation





Copyright/Trademarks Privacy Policy Contact Us © 2020. The Sage Grou

#### Peresoft's Products In Sage 300cloud Web menu



# cash-book

Web Screens - On-Premise

















































































Import File Name C:\SAGE\SAGE300\SAMDATA\STAT\_SAMINC\_300C - COPY.CSV

RecXpress

Clear

<u>Import</u>

Browse...

Close

Copyright® 2020 Peresoft Software v1.00

PereSoft Cape CC