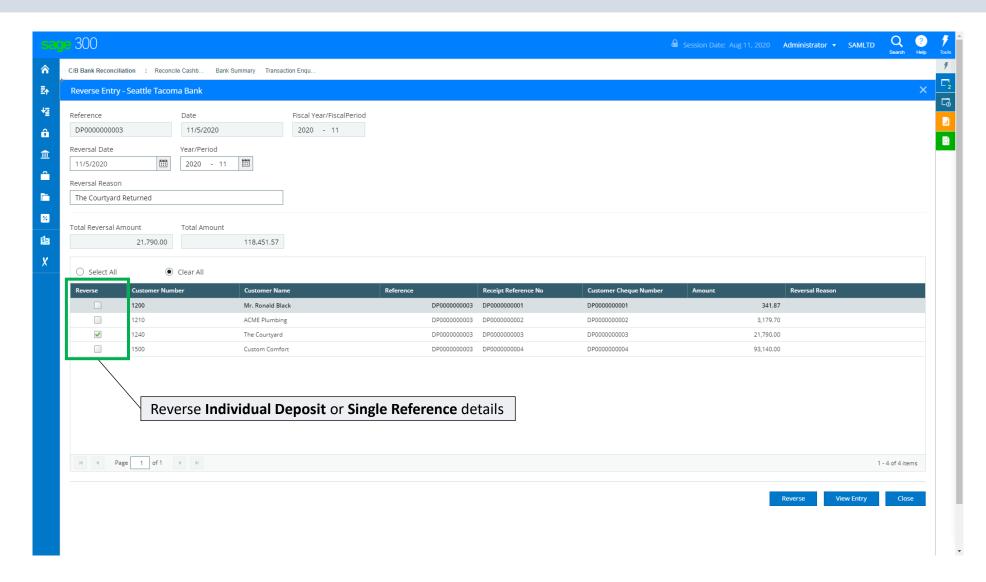

#### Deposit Batch

- Combine Receipts and AR entries under one reference number in a batch
- Ability to reconcile the total amount for the batch as one reference in the Bank Reconciliation
- Reverse detail entries individually if part of a deposit is not cleared
- Print deposit slips

#### **Reverse Deposit Batch**