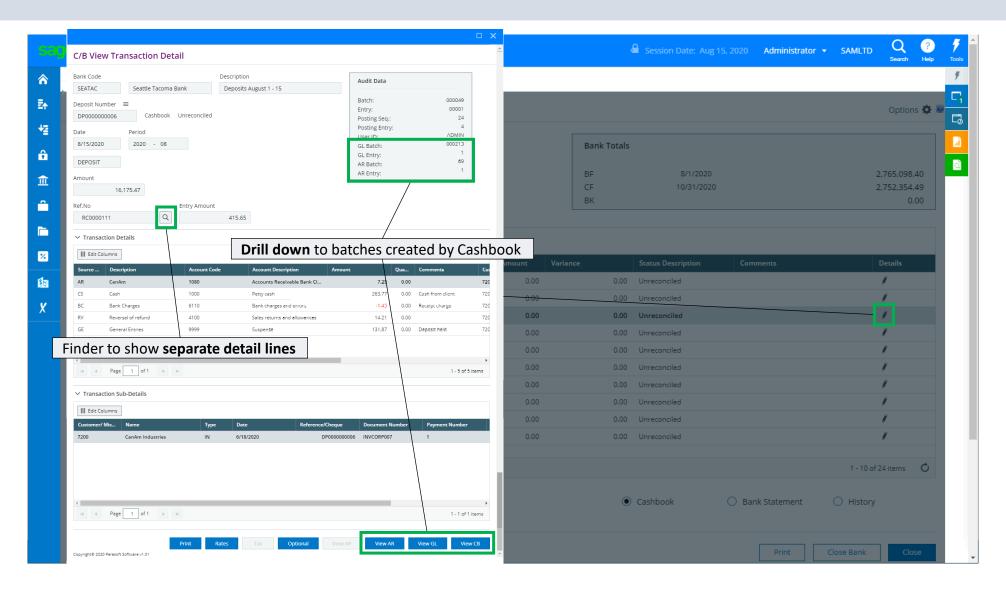

atch
- Ability to reconcile the total amount for the batch as one reference in the Bank Reconciliation
- Reverse detail entries individually if part of a deposit is not cleared
- Print deposit slips



## Single Reference Batch

- Combine any entries under one reference number in a batch
- Has the identical features as a deposit batch but can also contain negative and positive entries



#### Slide Index

- Batch List Deposit and Single Reference Columns
- Batch Entry Expand Batch Control to Toggle On or Off Deposit or Single Reference Batch Types
- Bank Reconciliation Deposit Reference
- <u>Transaction Details</u>
- Reverse Deposit Batch
- Print Deposit Slip



#### **Batch List**





## **Batch Entry**





#### Bank Reconciliation – Deposit Reference





#### **Transaction Details**





#### **Reverse Deposit Batch**





## **Print Deposit Slip**





# cash-book

Thank You for Your Support

For more visit www.peresoft.com