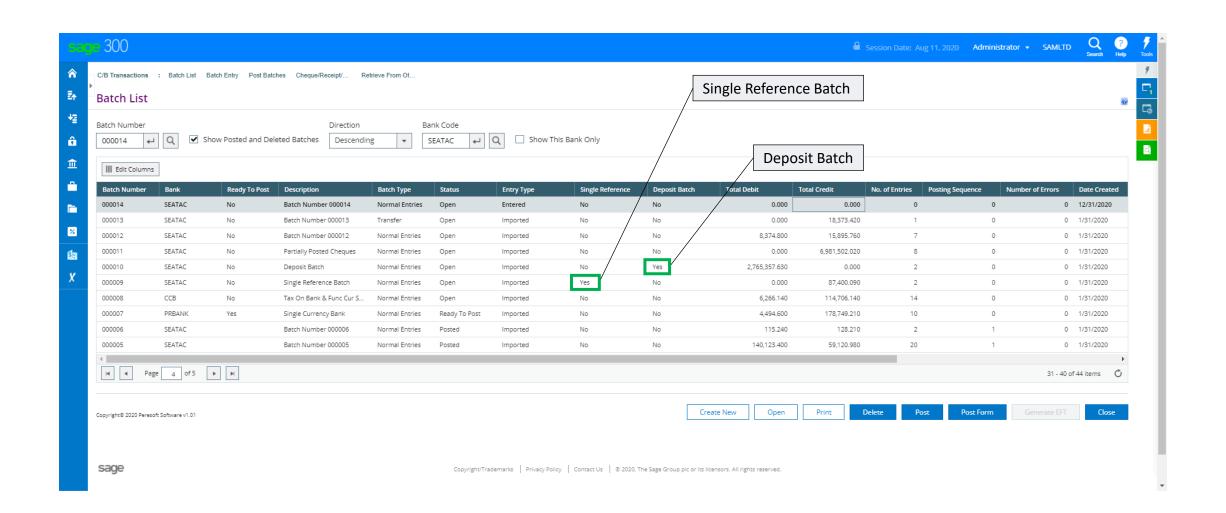

#### **Batch List**

#### Deposit Batch

- Combine Receipts and AR entries under one reference number in a batch
- Ability to reconcile the total amount for the batch as one reference in the Bank Reconciliation
- Reverse detail entries individually if part of a deposit is not cleared
- Print deposit slips

## Single Reference Batch

- Combine any entries under one reference number in a batch
- Has the identical features as a deposit batch but can also contain negative and positive entries