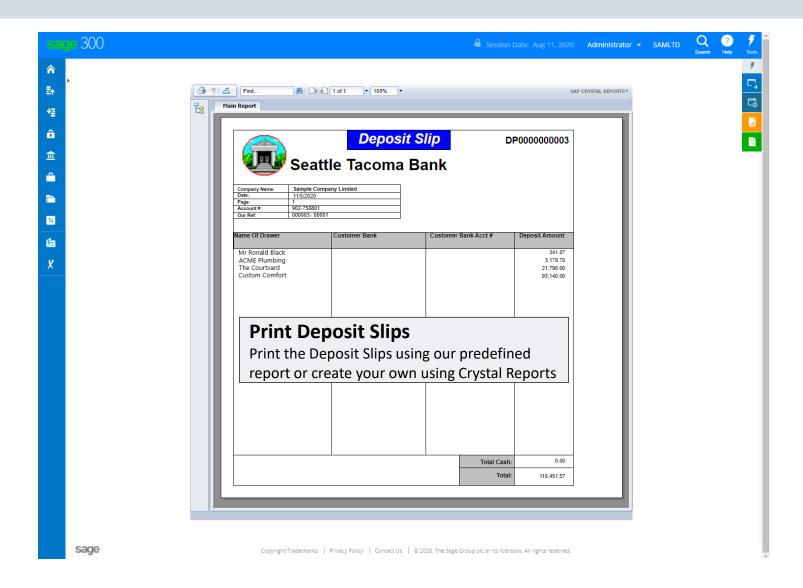

#### Deposit Batch

- Combine Receipts and AR entries under one reference number in a batch
- Ability to reconcile the total amount for the batch as one reference in the Bank Reconciliation
- Reverse detail entries individually if part of a deposit is not cleared
- Print deposit slips

## **Print Deposit Slip**