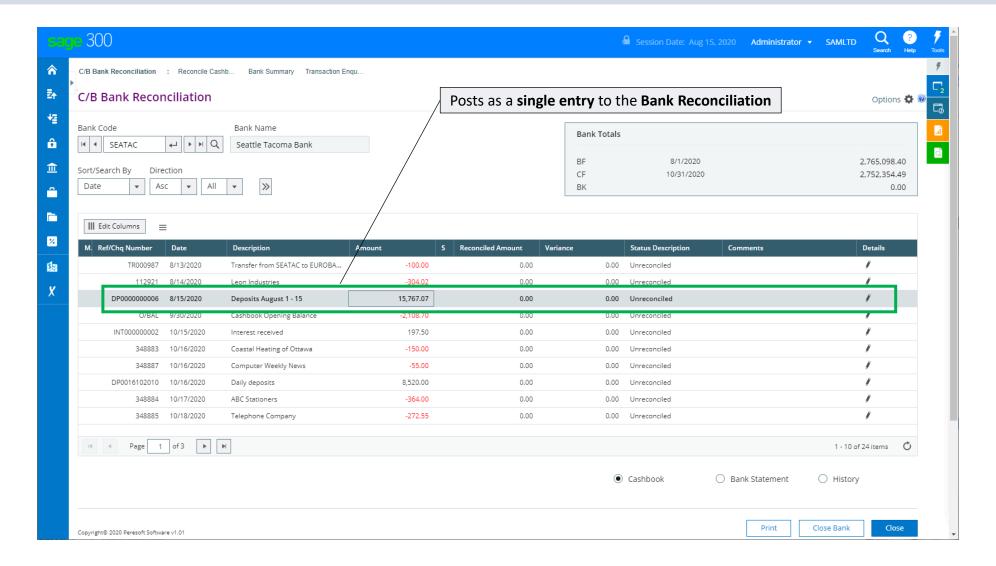

#### Bank Reconciliation – Deposit Reference

#### Deposit Batch

- Combine Receipts and AR entries under one reference number in a batch
- Ability to reconcile the total amount for the batch as one reference in the Bank Reconciliation
- Reverse detail entries individually if part of a deposit is not cleared
- Print deposit slips