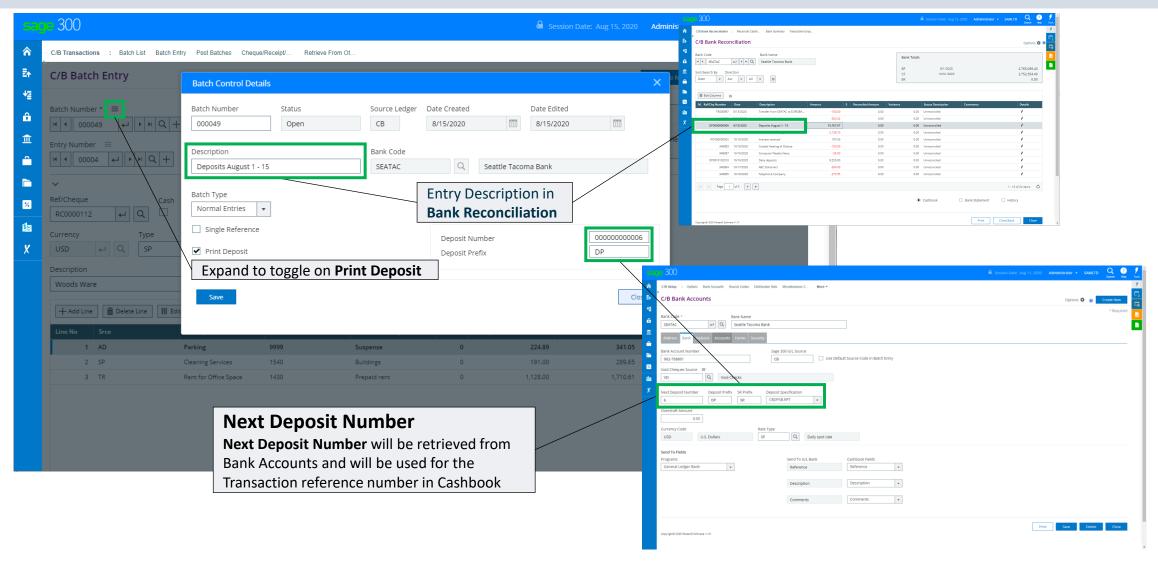

## **Batch Entry**

#### Deposit Batch

- Combine Receipts and AR entries under one reference number in a batch
- Ability to reconcile the total amount for the batch as one reference in the Bank Reconciliation
- Reverse detail entries individually if part of a deposit is not cleared
- Print deposit slips

## Single Reference Batch

- Combine any entries under one reference number in a batch
- Has the identical features as a deposit batch but can also contain negative and positive entries